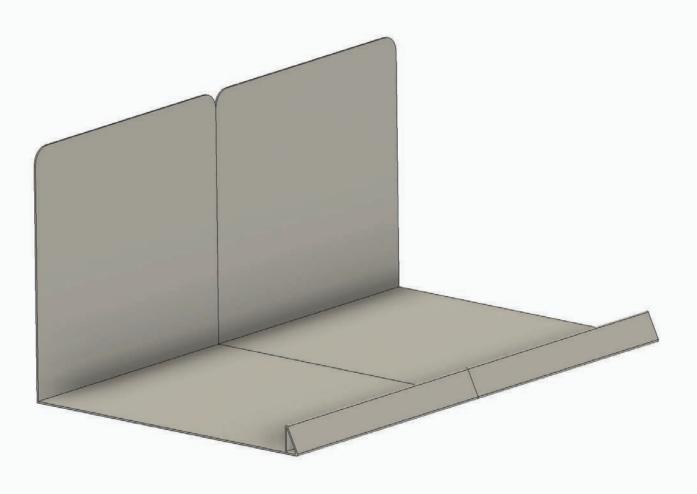

## Universal Desk Stand

Let your favorite memobottle stand tall and proud

## Universal Desk Stand

Your memobottle deserves to be in the spotlight. A sleek addition to your home or office, the Universal Desk Stand will display your memobottle tall and proud on any flat surface.

## **FEATURES**

Doubles as a great retail display

Durable powder-coated steel

Fits the entire Original memobottle, Silicone Sleeve, and Stainless Steel memobottle range

Available in Black and White.

21