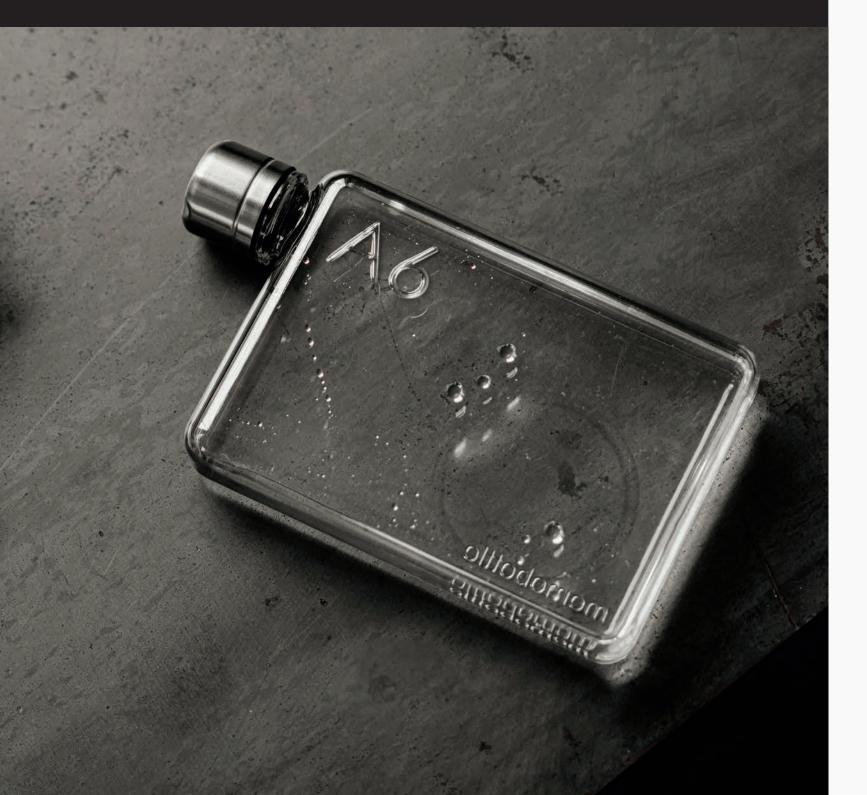

## Original memobottle™

#### SLIM AND LIGHTWEIGHT

The Original memobottle is designed to go where other bottles can't. With a slim profile of just one inch, it effortlessly fits flat in your bag, backpack, or laptop case, ensuring easy hydration on the go.

#### **HEAD-TURNING HYDRATION**

With its stunning transparency and unique design, the memobottle makes it exciting to carry water on the go. It's an everyday conversation starter that turns heads with every sip.

#### TRITAN™ PLASTIC

Glass-like clarity in a lightweight and shatter-resistant material. Crafted from Tritan™ Plastic, the Original memobottle offers exceptional durability and safety. Made to last, this BPA and BPS-free plastic bottle will be by your side for years to come.