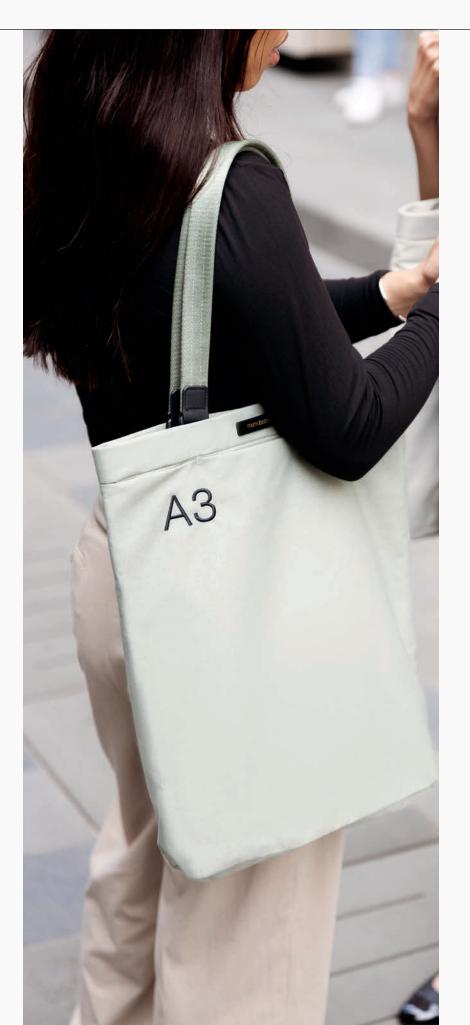

memobento

A3 Daily Tote

Original memobottle™

The flat water bottle that started it all

## A3 Daily Tote

Slim, sustainable, and spacesaving. We've made it easier than ever to carry your reusables and everyday essentials with this tote.

Designed to fit the Memobottle ecosystem, it includes A5, A6, and A7 pockets so you can bring your memobottle and memobento along on all your daily adventures.

## **FEATURES**

Ultra-slim design

Designated A5, A6, and A7 compartments

Padded 16-inch laptop pocket

Hidden internal pocket for valuables

Made from 100% recycled nylon (excluding hardware and handles)

Available in Black Ash, Paperbark and Eucalypt.

## FEATURES

Ultra-slim design

Designated A5, A6, and A7 compartments

Padded 16-inch laptop pocket

Hidden internal pocket for valuables

Made from 100% recycled nylon (excluding hardware and handles)

Available in Black Ash, Paperbark and Eucalypt.