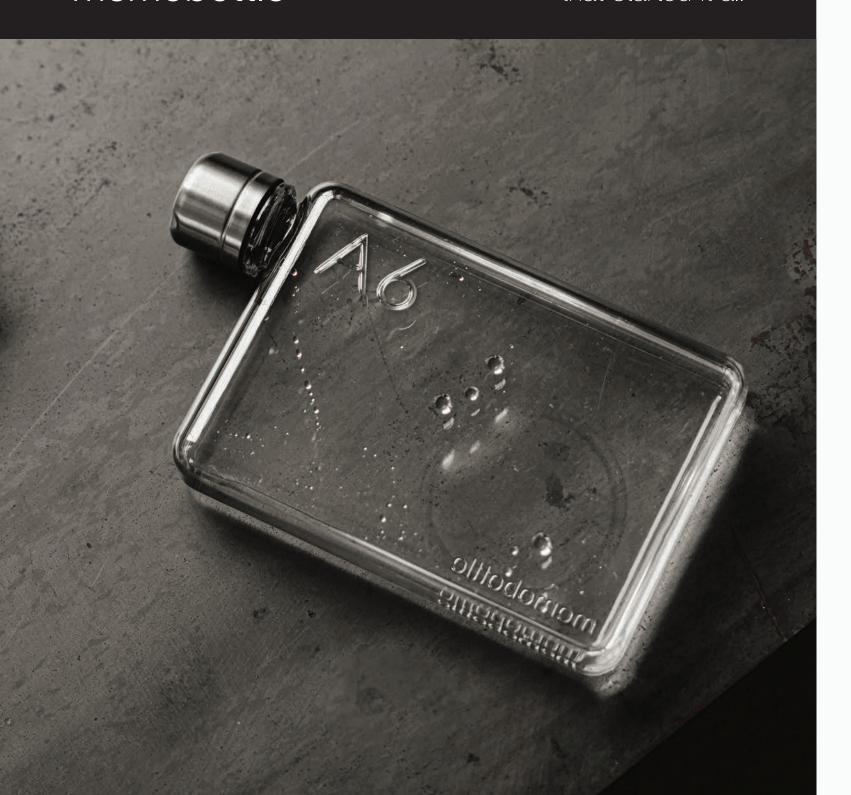

Available A5, A6, A7 and Slim.

Original memobottle™ (Colored Range)

Matching from head to toe

## DRESS FROM THE BOTTLE UP

Color coordinate your style all the way down to your water bottle. With a wide variety of colors to choose from, there's a memobottle to complement any look.

Available in A5, A6, A7 and Slim – in a wide variety of colors.

Available A5, A6, A7 and Slim.

Matching from head to toe

#### DRESS FROM THE BOTTLE UP

Color coordinate your style all the way down to your water bottle. With a wide variety of colors to choose from, there's a memobottle to complement any look.

Available in A5, A6, A7 and Slim – in a wide variety of colors.