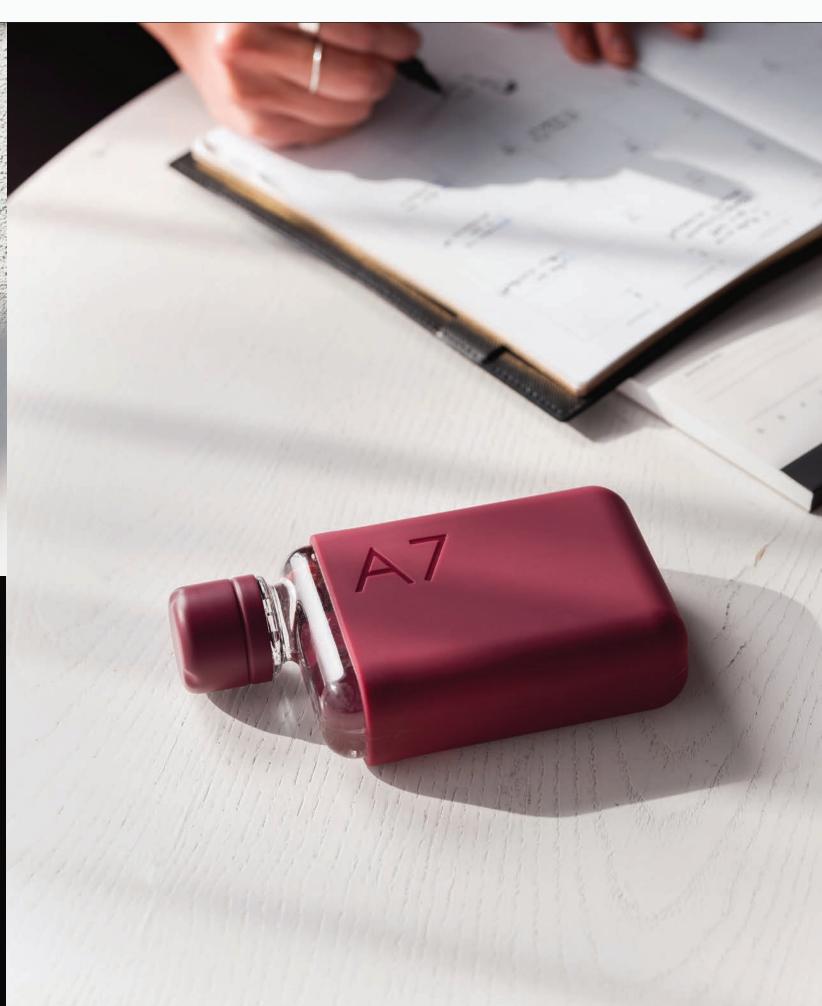

Available A5, A6, A7 and Slim.

Original memobottle™ (Colored Range)

Matching from head to toe

## DRESS FROM THE BOTTLE UP

Color coordinate your style all the way down to your water bottle. With a wide variety of colors to choose from, there's a memobottle to complement any look.

Available in A5, A6, A7 and Slim – in a wide variety of colors.

Available A5, A6, A7 and Slim.

Matching from head to toe

#### DRESS FROM THE BOTTLE UP

Color coordinate your style all the way down to your water bottle. With a wide variety of colors to choose from, there's a memobottle to complement any look.

Available in A5, A6, A7 and Slim – in a wide variety of colors.