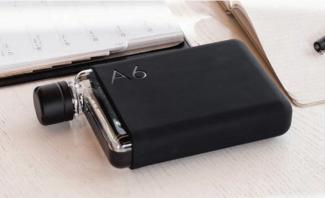

## Original memobottle™

#### SLIM AND LIGHTWEIGHT

The Original memobottle is designed to go where other bottles can't. With a slim profile of just one inch, it effortlessly fits flat in your bag, backpack, or laptop case, ensuring easy hydration on the go.

#### **HEAD-TURNING HYDRATION**

With its stunning transparency and unique design, the memobottle makes it exciting to carry water on the go. It's an everyday conversation starter that turns heads with every sip.

#### TRITAN™ PLASTIC

Glass-like clarity in a lightweight and shatter-resistant material. Crafted from Tritan™ Plastic, the Original memobottle offers exceptional durability and safety. Made to last, this BPA and BPS-free plastic bottle will be by your side for years to come.

Available A5, A6, A7 and Slim.

Original memobottle™ (Colored Range)

Matching from head to toe