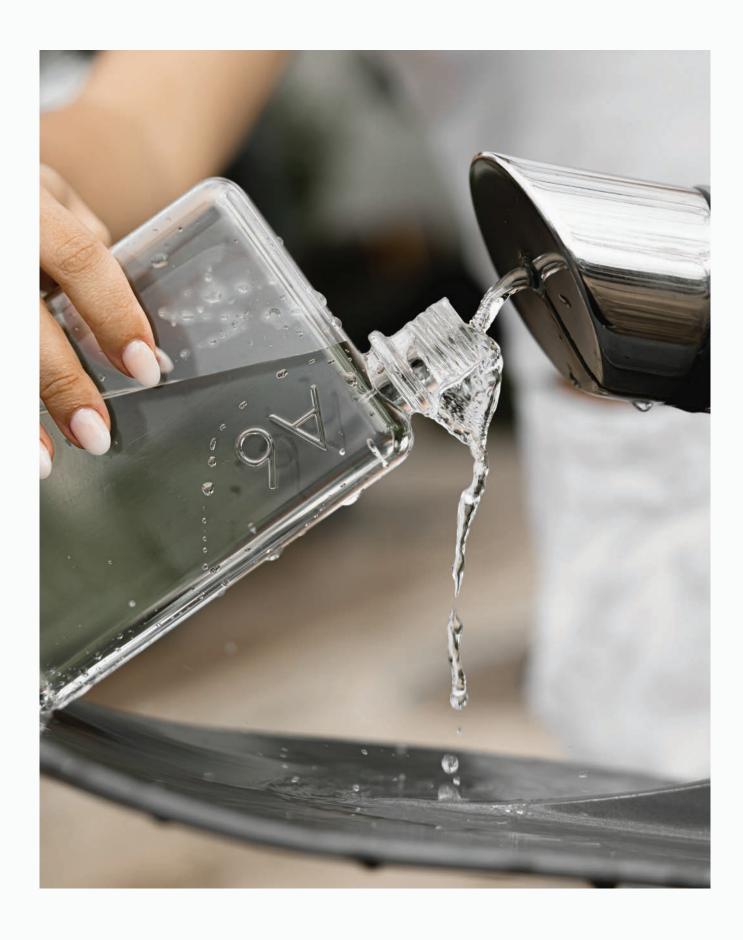

#### SLIM AND LIGHTWEIGHT

The Original memobottle is designed to go where other bottles can't. With a slim profile of just one inch, it effortlessly fits flat in your bag, backpack, or laptop case, ensuring easy hydration on the go.

#### TRITAN™ PLASTIC

Glass-like clarity in a lightweight and shatter-resistant material. Crafted from Tritan™ Plastic, the Original memobottle offers exceptional durability and safety. Made to last, this BPA and BPS-free plastic bottle will be by your side for years to come.