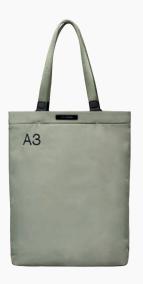

## A3 Daily Tote

Slim, sustainable, and spacesaving. We've made it easier than ever to carry your reusables and everyday essentials with this tote.

Designed to fit the Memobottle ecosystem, it includes A5, A6, and A7 pockets so you can bring your memobottle and memobento along on all your daily adventures.

## **FEATURES**

Ultra-slim design

Designated A5, A6, and A7 compartments

Padded 16-inch laptop pocket

Hidden internal pocket for valuables

Made from 100% recycled nylon (excluding hardware and handles)

Available in Black Ash, Paperbark and Eucalypt.

## FEATURES

Ultra-slim design

Designated A5, A6, and A7 compartments

Padded 16-inch laptop pocket

Hidden internal pocket for valuables

Made from 100% recycled nylon (excluding hardware and handles)

Available in Black Ash, Paperbark and Eucalypt.

## A3 Daily Tote

Eucalypt - M702

Black Ash - M700

To buy memobottle for your employees, trade partners and customers write to b2b@tigerpug.com