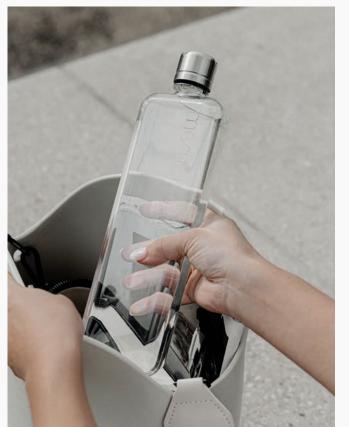

# Flat. Space-saving. Convenient.

The memobottle's unique and innovative design makes it easy to stay hydrated on the move.

The paper-inspired design allows it to sit flat against laptops, books and anything else you might carry.

#### SLIM AND LIGHTWEIGHT

The Original memobottle is designed to go where other bottles can't. With a slim profile of just one inch, it effortlessly fits flat in your bag, backpack, or laptop case, ensuring easy hydration on the go.