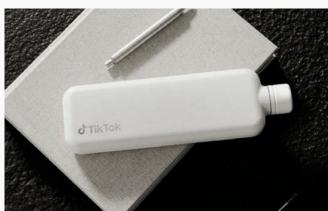

ORIGINAL MEMOBOTTLE

Screen Printing Inkjet Printing

ORIGINAL MEMOBOTTLE (WITH SILICONE SLEEVE)

Screen Printing Inkjet Printing

STAINLESS STEEL MEMOBOTTLE

Screen Printing Laser Etching

A3 DAILY TOTE

Screen Printing
Custom Embroidery

## Customized for your brand

Available in 3 bottle types, 4 sizes, and a wide variety of color options

# The perfect reusable gift

Our convenient and beautiful bottles have proven themselves to be a hit for our growing list of international co-branding partners, time and time again.

They're a distinguished and sustainable gift, that make a welcome addition to anyone's water bottle collection.