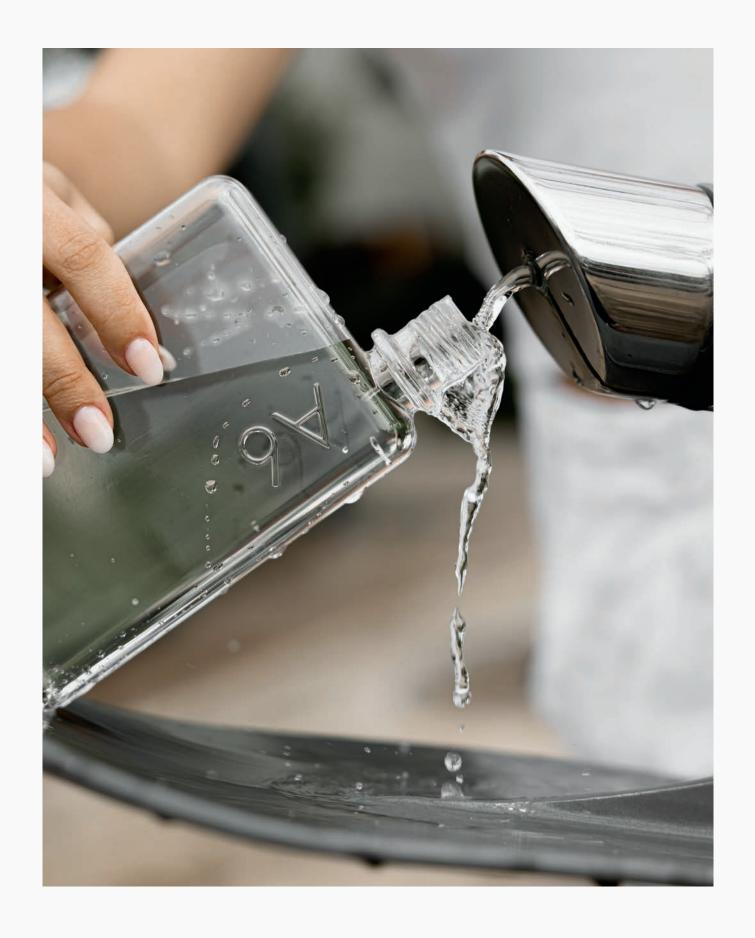

#### SLIM AND LIGHTWEIGHT

The Original memobottle is designed to go where other bottles can't. With a slim profile of just one inch, it effortlessly fits flat in your bag, backpack, or laptop case, ensuring easy hydration on the go.

#### **HEAD-TURNING HYDRATION**

With its stunning transparency and unique design, the memobottle makes it exciting to carry water on the go. It's an everyday conversation starter that turns heads with every sip.

#### TRITAN™ PLASTIC

Glass-like clarity in a lightweight and shatter-resistant material. Crafted from Tritan™ Plastic, the Original memobottle offers exceptional durability and safety. Made to last, this BPA and BPS-free plastic bottle will be by your side for years to come.