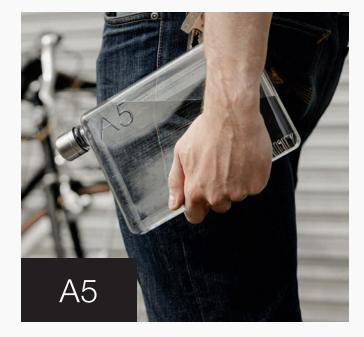

#### SLIM AND LIGHTWEIGHT

The Original memobottle is designed to go where other bottles can't. With a slim profile of just one inch, it effortlessly fits flat in your bag, backpack, or laptop case, ensuring easy hydration on the go.

Available A5, A6, A7 and Slim.

Original memobottle™ (Colored Range)

Matching from head to toe

## DRESS FROM THE BOTTLE UP

Color coordinate your style all the way down to your water bottle. With a wide variety of colors to choose from, there's a memobottle to complement any look.

Available in A5, A6, A7 and Slim – in a wide variety of colors.

Available in A5, A6, A7 and Slim.