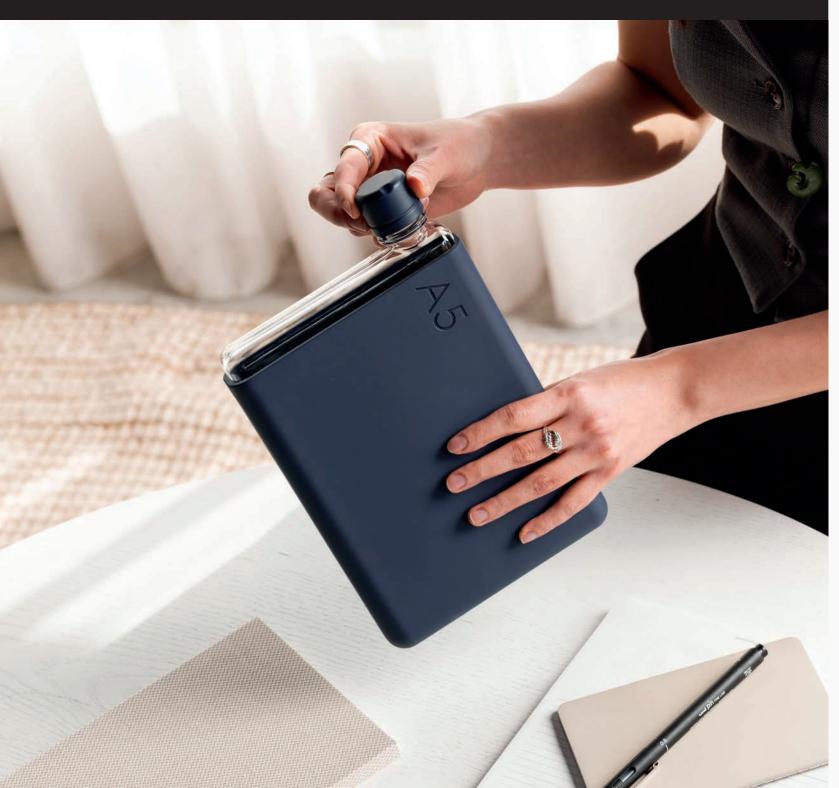

## Original memobottle™

#### SLIM AND LIGHTWEIGHT

The Original memobottle is designed to go where other bottles can't. With a slim profile of just one inch, it effortlessly fits flat in your bag, backpack, or laptop case, ensuring easy hydration on the go.

#### **HEAD-TURNING HYDRATION**

With its stunning transparency and unique design, the memobottle makes it exciting to carry water on the go. It's an everyday conversation starter that turns heads with every sip.

#### TRITAN™ PLASTIC

Glass-like clarity in a lightweight and shatter-resistant material. Crafted from Tritan™ Plastic, the Original memobottle offers exceptional durability and safety. Made to last, this BPA and BPS-free plastic bottle will be by your side for years to come.

Available A5, A6, A7 and Slim.

Original memobottle™ (Colored Range)

Matching from head to toe