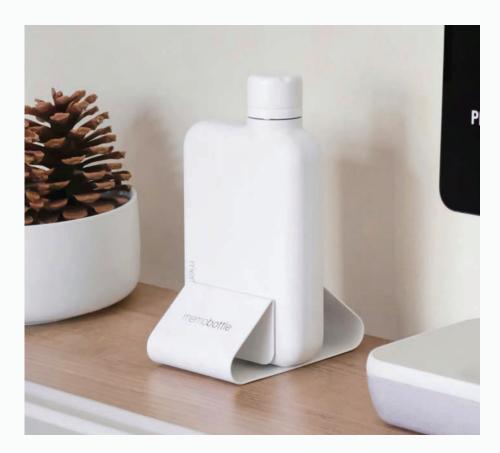

## Universal Desk Stand

Let your favorite memobottle stand tall and proud

## Universal Desk Stand

Your memobottle deserves to be in the spotlight. A sleek addition to your home or office, the Universal Desk Stand will display your memobottle tall and proud on any flat surface.

## **FEATURES**

Doubles as a great retail display

Durable powder-coated steel

Fits the entire Original memobottle, Silicone Sleeve, and Stainless Steel memobottle range

Available in Black and White.

21