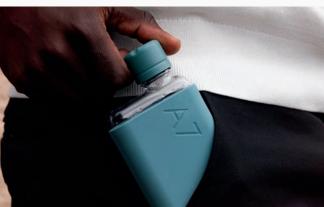

## Original memobottle™

#### SLIM AND LIGHTWEIGHT

The Original memobottle is designed to go where other bottles can't. With a slim profile of just one inch, it effortlessly fits flat in your bag, backpack, or laptop case, ensuring easy hydration on the go.

#### **HEAD-TURNING HYDRATION**

With its stunning transparency and unique design, the memobottle makes it exciting to carry water on the go. It's an everyday conversation starter that turns heads with every sip.