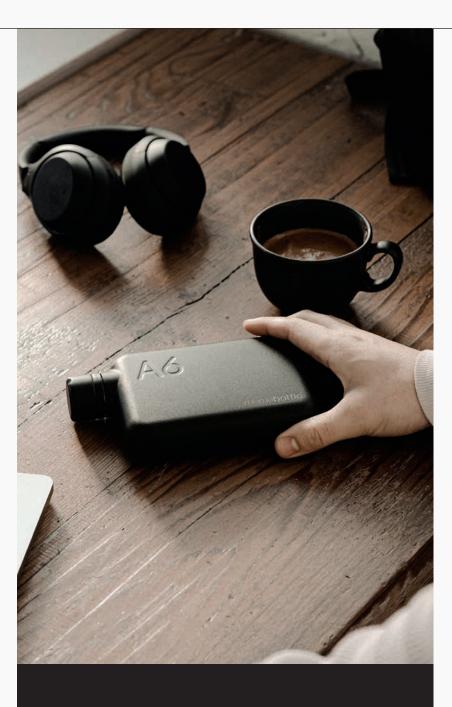

Stainless Steel memobottle™

Flat like paper. Strong as steel.

## Stainless Steel memobottle™

#### DURABLE AND ELEGANT

Crafted from Stainless Steel and featuring a scratch resistant and satin textured powdercoat, this daily companion is built to withstand whatever life throws at you for years to come.

#### FAST-FLOW DESIGN

The best-in-class mouthpiece is designed for easy filling, and fast hydration. With a generous inch-wide opening, this unique design offers a big step-up on conventional flask openings.

## INTERNAL THREAD

The mouthpiece features an innovative internal screw thread, offering a luxuriously smooth drinking experience, and ultraminimal appearance. It also keeps the drinking surface covered when not in use, ensuring it stays clean at all times.

Available in A5, A6, A7 and Slim.