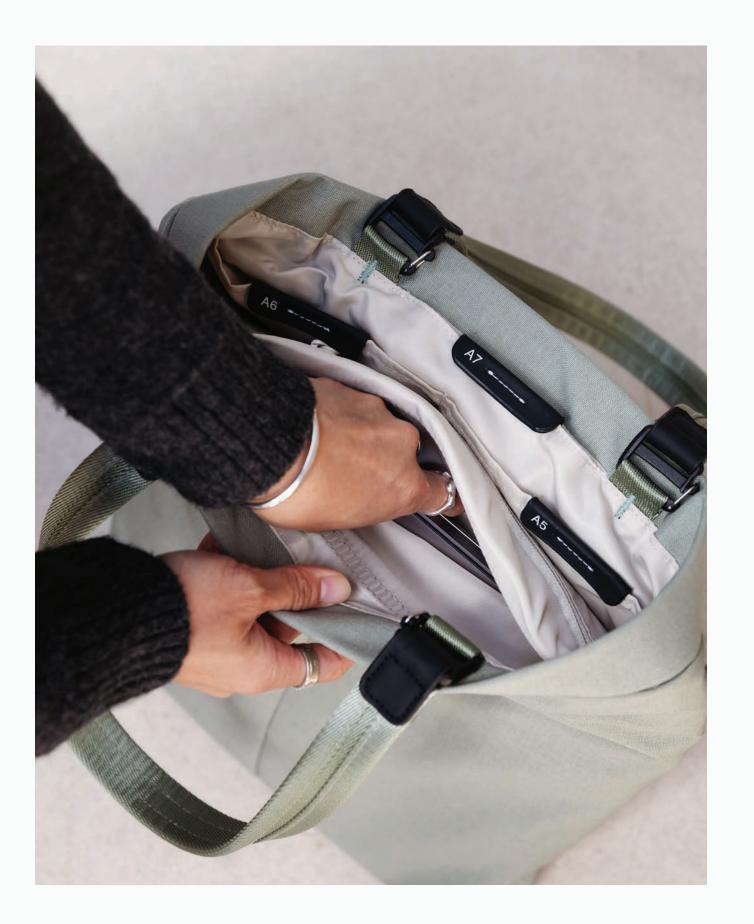

## A3 Daily Tote

Slim, sustainable, and spacesaving. We've made it easier than ever to carry your reusables and everyday essentials with this tote.

Designed to fit the Memobottle ecosystem, it includes A5, A6, and A7 pockets so you can bring your memobottle and memobento along on all your daily adventures.

## **FEATURES**

Ultra-slim design

Designated A5, A6, and A7 compartments

Padded 16-inch laptop pocket

Hidden internal pocket for valuables

Made from 100% recycled nylon (excluding hardware and handles)

Available in Black Ash, Paperbark and Eucalypt.

## FEATURES

Ultra-slim design

Designated A5, A6, and A7 compartments

Padded 16-inch laptop pocket

Hidden internal pocket for valuables

Made from 100% recycled nylon (excluding hardware and handles)

Available in Black Ash, Paperbark and Eucalypt.