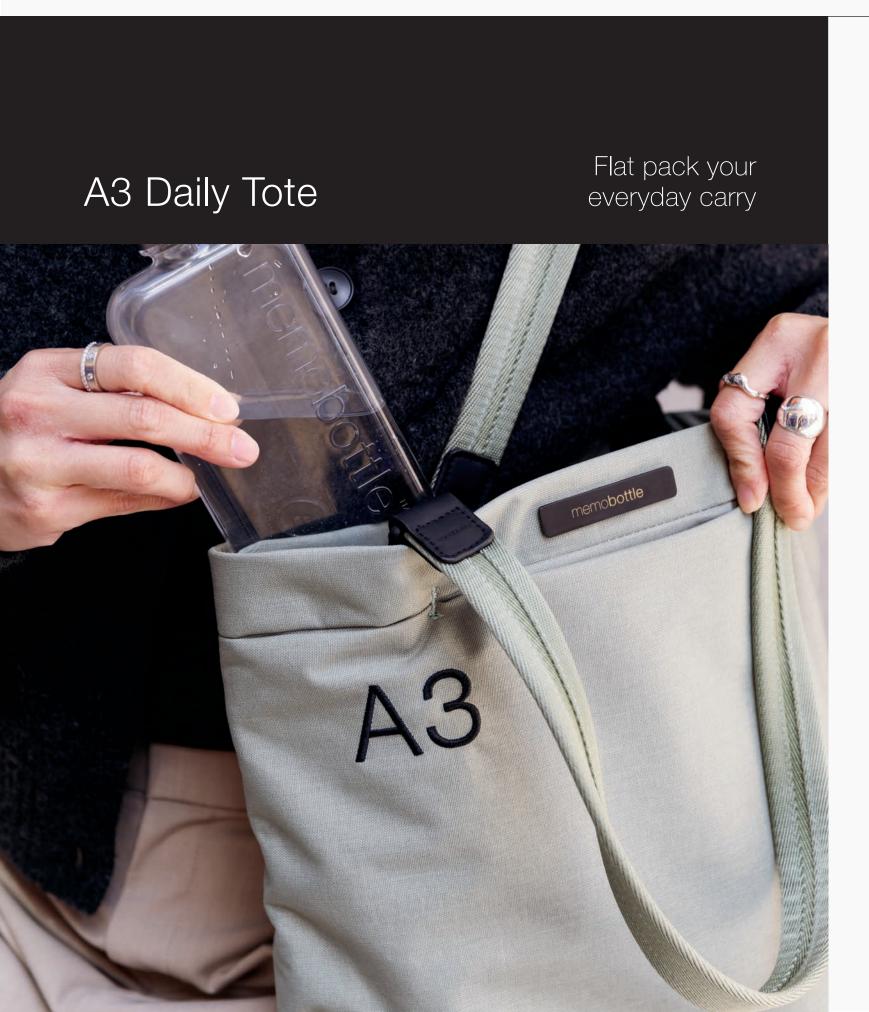

## A3 Daily Tote

Slim, sustainable, and spacesaving. We've made it easier than ever to carry your reusables and everyday essentials with this tote.

Designed to fit the Memobottle ecosystem, it includes A5, A6, and A7 pockets so you can bring your memobottle and memobento along on all your daily adventures.

## **FEATURES**

Ultra-slim design

Designated A5, A6, and A7 compartments

Padded 16-inch laptop pocket

Hidden internal pocket for valuables

Made from 100% recycled nylon (excluding hardware and handles)

Available in Black Ash, Paperbark and Eucalypt.

## FEATURES

Ultra-slim design

Designated A5, A6, and A7 compartments

Padded 16-inch laptop pocket

Hidden internal pocket for valuables

Made from 100% recycled nylon (excluding hardware and handles)

Available in Black Ash, Paperbark and Eucalypt.