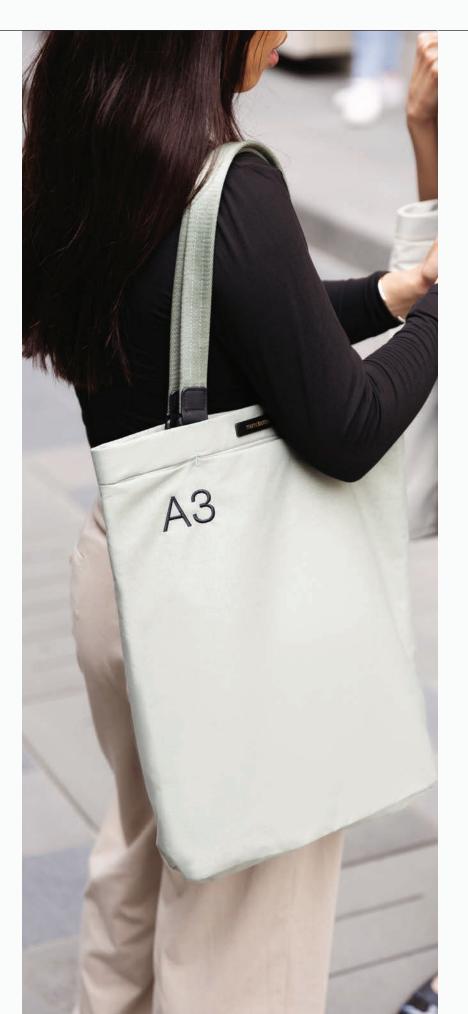

## A3 Daily Tote

Slim, sustainable, and spacesaving. We've made it easier than ever to carry your reusables and everyday essentials with this tote.

Designed to fit the Memobottle ecosystem, it includes A5, A6, and A7 pockets so you can bring your memobottle and memobento along on all your daily adventures.

## **FEATURES**

Ultra-slim design

Designated A5, A6, and A7 compartments

Padded 16-inch laptop pocket

Hidden internal pocket for valuables

Made from 100% recycled nylon (excluding hardware and handles)

Available in Black Ash, Paperbark and Eucalypt.