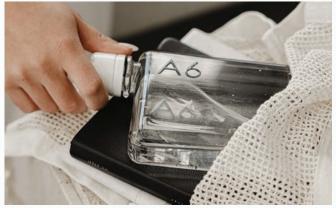

## Original memobottle™

#### SLIM AND LIGHTWEIGHT

The Original memobottle is designed to go where other bottles can't. With a slim profile of just one inch, it effortlessly fits flat in your bag, backpack, or laptop case, ensuring easy hydration on the go.

#### **HEAD-TURNING HYDRATION**

With its stunning transparency and unique design, the memobottle makes it exciting to carry water on the go. It's an everyday conversation starter that turns heads with every sip.

#### TRITAN™ PLASTIC

Glass-like clarity in a lightweight and shatter-resistant material. Crafted from Tritan™ Plastic, the Original memobottle offers exceptional durability and safety. Made to last, this BPA and BPS-free plastic bottle will be by your side for years to come.