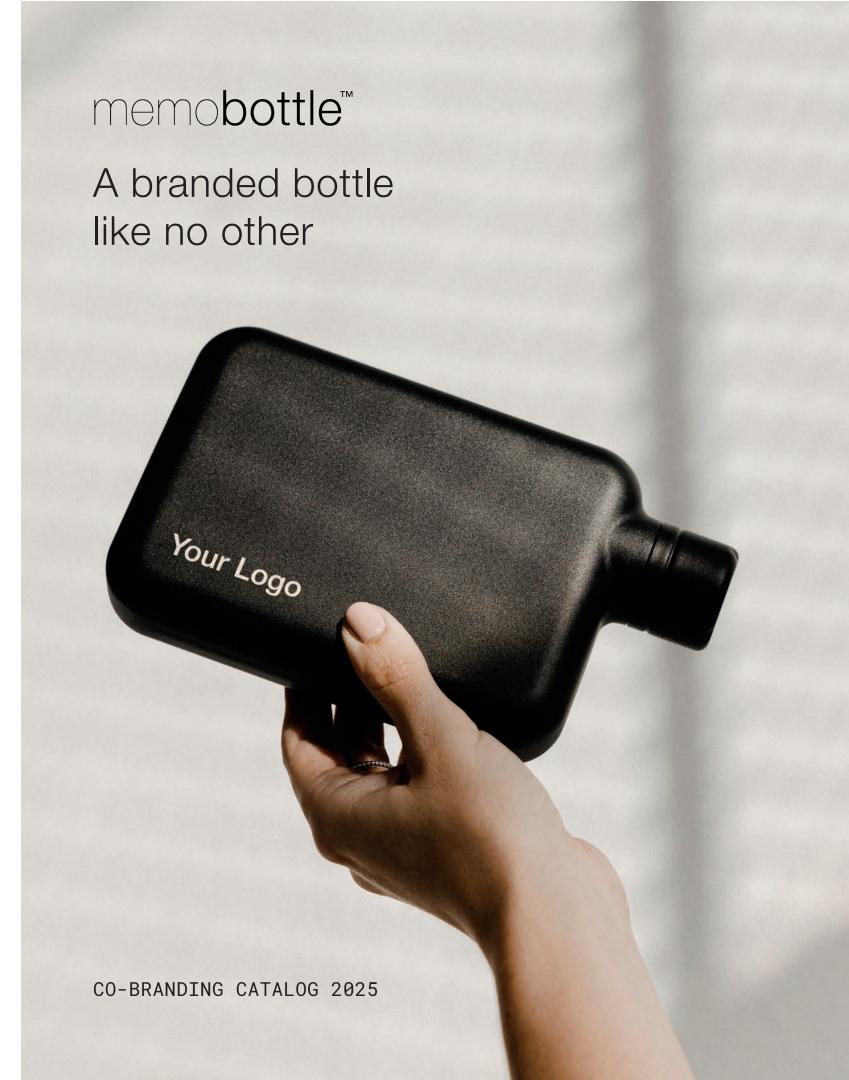

# Flat. Space-saving. Convenient.

The memobottle's unique and innovative design makes it easy to stay hydrated on the move.

The paper-inspired design allows it to sit flat against laptops, books and anything else you might carry.

#### SLIM AND LIGHTWEIGHT

The Original memobottle is designed to go where other bottles can't. With a slim profile of just one inch, it effortlessly fits flat in your bag, backpack, or laptop case, ensuring easy hydration on the go.

#### **HEAD-TURNING HYDRATION**

With its stunning transparency and unique design, the memobottle makes it exciting to carry water on the go. It's an everyday conversation starter that turns heads with every sip.

#### TRITAN™ PLASTIC

Glass-like clarity in a lightweight and shatter-resistant material. Crafted from Tritan™ Plastic, the Original memobottle offers exceptional durability and safety. Made to last, this BPA and BPS-free plastic bottle will be by your side for years to come.