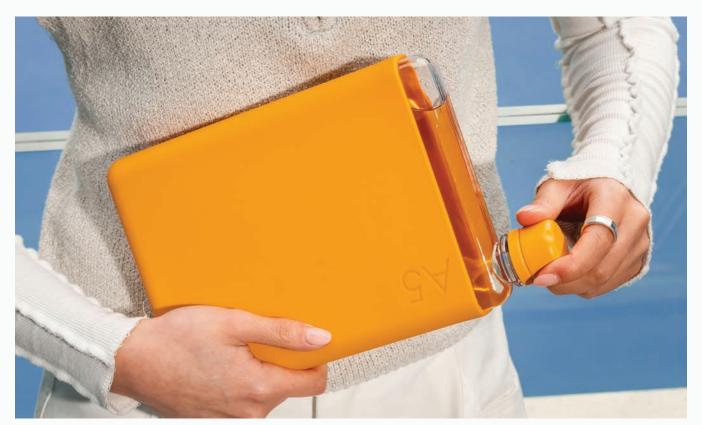

## Original memobottle™

(Colored Range)

Add a splash of fun to your everyday with our colored memobottles. The Original memobottle is now available pre-packaged with a matching Silicone Sleeve and Lid, across all sizes.

## DRESS FROM THE BOTTLE UP

Color coordinate your style all the way down to your water bottle. With a wide variety of colors to choose from, there's a memobottle to complement any look.

Available in A5, A6, A7 and Slim – in a wide variety of colors.