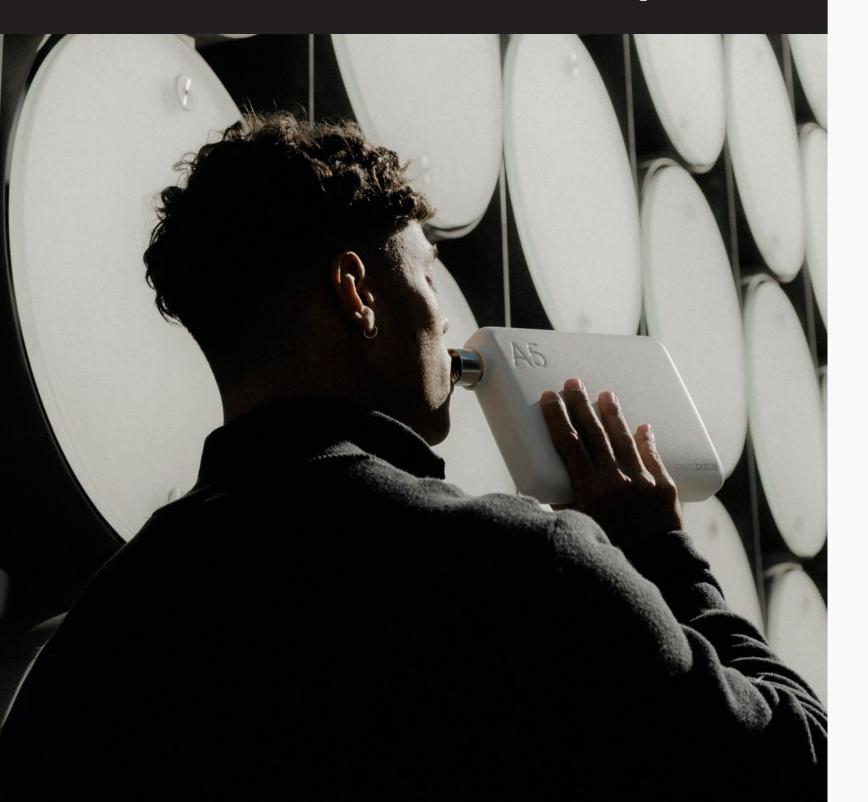

#### FAST-FLOW DESIGN

The best-in-class mouthpiece is designed for easy filling, and fast hydration. With a generous inch-wide opening, this unique design offers a big step-up on conventional flask openings.

## INTERNAL THREAD

The mouthpiece features an innovative internal screw thread, offering a luxuriously smooth drinking experience, and ultraminimal appearance. It also keeps the drinking surface covered when not in use, ensuring it stays clean at all times.