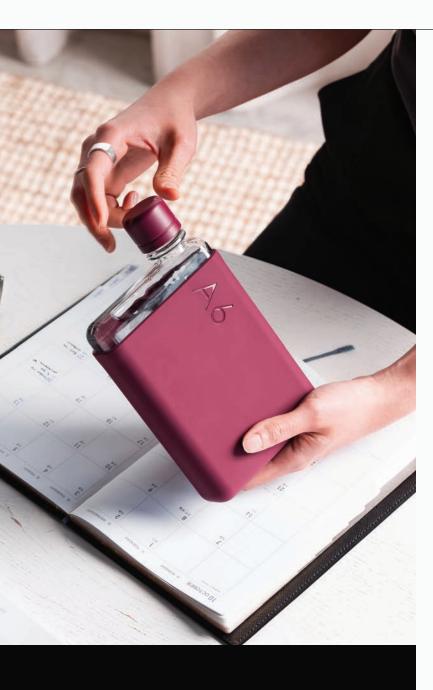

## Original memobottle™

(Colored Range)

Add a splash of fun to your everyday with our colored memobottles. The Original memobottle is now available pre-packaged with a matching Silicone Sleeve and Lid, across all sizes.

#### PROTECT AND PERSONALIZE

The Silicone Sleeve adds a splash of personality to the memobottle, while protecting it from life's bumps and bruises.

## DRESS FROM THE BOTTLE UP

Color coordinate your style all the way down to your water bottle. With a wide variety of colors to choose from, there's a memobottle to complement any look.

Available in A5, A6, A7 and Slim – in a wide variety of colors.