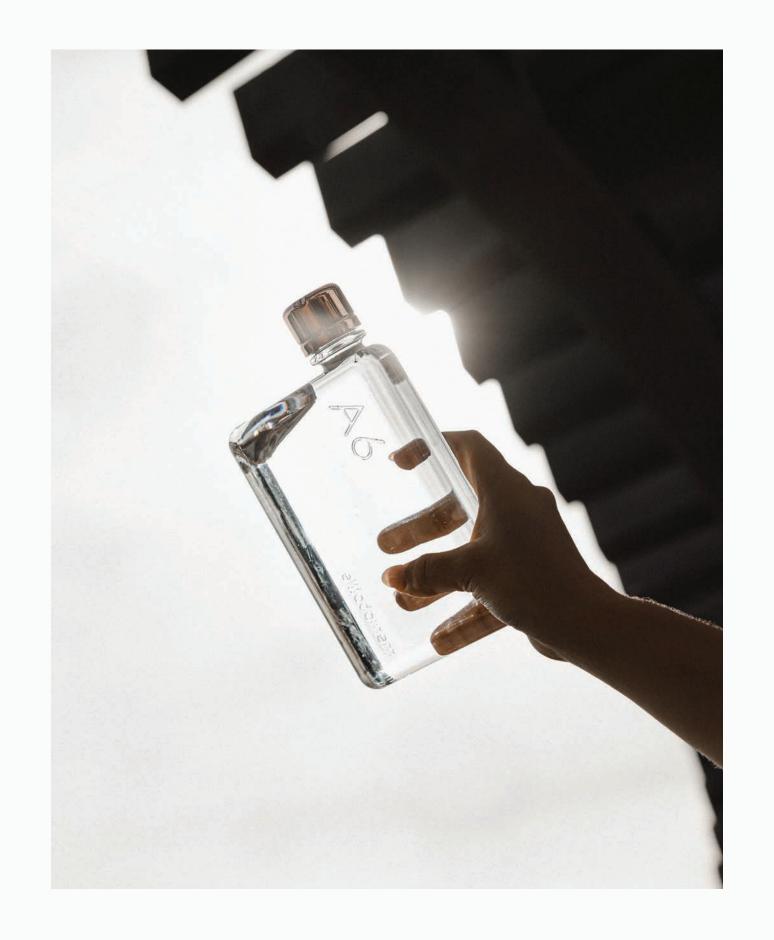

## Original memobottle™

#### SLIM AND LIGHTWEIGHT

The Original memobottle is designed to go where other bottles can't. With a slim profile of just one inch, it effortlessly fits flat in your bag, backpack, or laptop case, ensuring easy hydration on the go.

#### **HEAD-TURNING HYDRATION**

With its stunning transparency and unique design, the memobottle makes it exciting to carry water on the go. It's an everyday conversation starter that turns heads with every sip.

#### TRITAN™ PLASTIC

Glass-like clarity in a lightweight and shatter-resistant material. Crafted from Tritan™ Plastic, the Original memobottle offers exceptional durability and safety. Made to last, this BPA and BPS-free plastic bottle will be by your side for years to come.