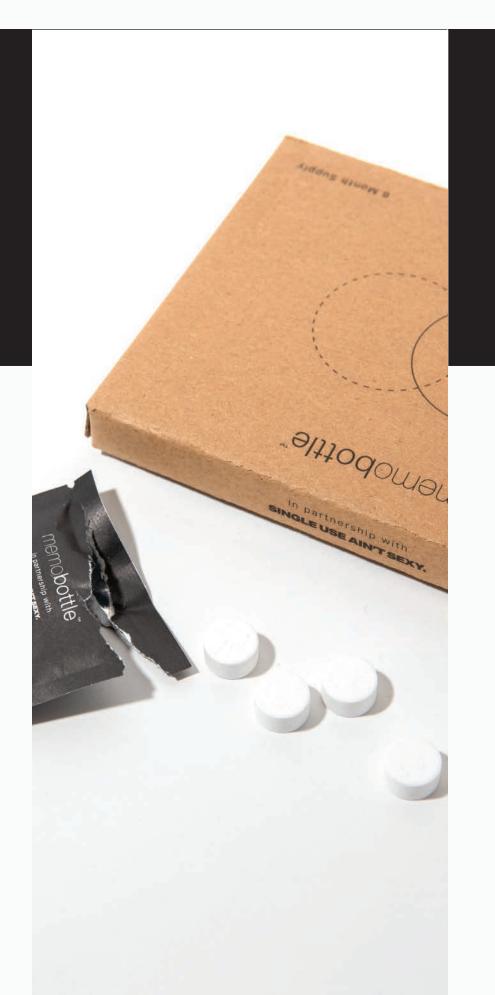

## Bottle Cleaning Tablets

Deep clean your memobottle - no scrubbing required

Your one drop stop to a sparkling clean memobottle.

The special formulation is designed to tackle tough stains and odors, with minimal ecological impact and no scrubbing required.

#### **FEATURES**

Plant-based active ingredients

Ammonia, chlorine, and phosphate free

Fragrance free

Environmentally safe and not harmful to aquatic environments

Compatible with both the Stainless Steel memobottle and Original memobottle range, as well as most water bottles

We recommend deep cleaning your bottle at least once per month