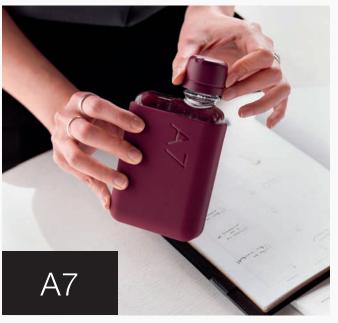

Available A5, A6, A7 and Slim.

Original memobottle™ (Colored Range)

Matching from head to toe

## DRESS FROM THE BOTTLE UP

Color coordinate your style all the way down to your water bottle. With a wide variety of colors to choose from, there's a memobottle to complement any look.

Available in A5, A6, A7 and Slim – in a wide variety of colors.

Available in A5, A6, A7 and Slim.

#### **FEATURES**

Thermal Insulation

Scratch and Drop Protection

**Dust Resistant Coating** 

Food Safe Silicone

Hand Wash only

Only compatible with the Original memobottle range.

Available in A5, A6, A7 and Slim – in a wide variety of colors.