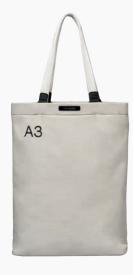

## A3 Daily Tote

Slim, sustainable, and spacesaving. We've made it easier than ever to carry your reusables and everyday essentials with this tote.

Designed to fit the Memobottle ecosystem, it includes A5, A6, and A7 pockets so you can bring your memobottle and memobento along on all your daily adventures.

## **FEATURES**

Ultra-slim design

Designated A5, A6, and A7 compartments

Padded 16-inch laptop pocket

Hidden internal pocket for valuables

Made from 100% recycled nylon (excluding hardware and handles)

Available in Black Ash, Paperbark and Eucalypt.

## FEATURES

Ultra-slim design

Designated A5, A6, and A7 compartments

Padded 16-inch laptop pocket

Hidden internal pocket for valuables

Made from 100% recycled nylon (excluding hardware and handles)

Available in Black Ash, Paperbark and Eucalypt.

## A3 Daily Tote

Eucalypt - M702

Black Ash - M700

To buy memobottle for your employees, trade partners and customers write to b2b@tigerpug.com