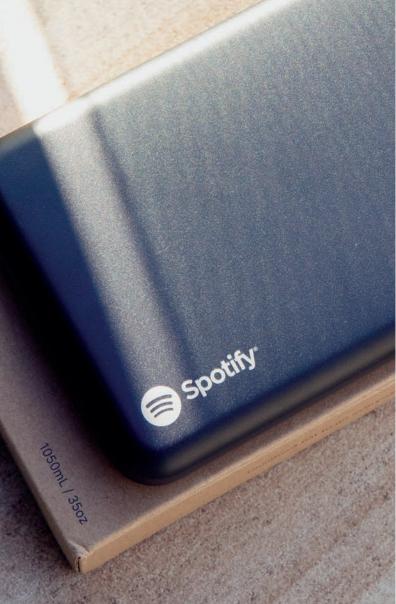

ORIGINAL MEMOBOTTLE

Screen Printing Inkjet Printing

ORIGINAL MEMOBOTTLE (WITH SILICONE SLEEVE)

Screen Printing Inkjet Printing

STAINLESS STEEL MEMOBOTTLE

Screen Printing Laser Etching

A3 DAILY TOTE

Screen Printing
Custom Embroidery

## Customized for your brand

Available in 3 bottle types, 4 sizes, and a wide variety of color options

# The perfect reusable gift

Our convenient and beautiful bottles have proven themselves to be a hit for our growing list of international co-branding partners, time and time again.

They're a distinguished and sustainable gift, that make a welcome addition to anyone's water bottle collection.