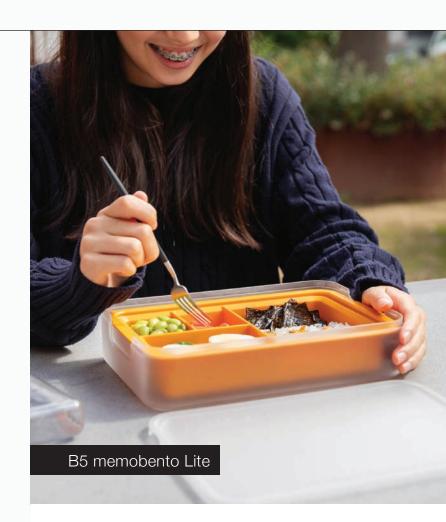

## B5 memobento™ Lite

Includes a Bento Container and plastic outer shell

Lightweight and made to be seen.

Featuring a translucent plastic outer, the B5 memobento Lite is an eyecatching lunchbox for those who prefer traveling a little lighter.

#### **FEATURES**

Translucent plastic

Ultra lightweight

Double wall insulated

Dishwasher safe