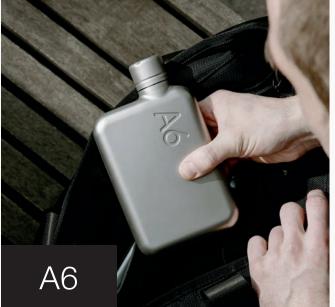

Stainless Steel memobottle™

Flat like paper. Strong as steel.

#### DURABLE AND ELEGANT

Crafted from Stainless Steel and featuring a scratch resistant and satin textured powdercoat, this daily companion is built to withstand whatever life throws at you for years to come.

#### FAST-FLOW DESIGN

The best-in-class mouthpiece is designed for easy filling, and fast hydration. With a generous inch-wide opening, this unique design offers a big step-up on conventional flask openings.

Available in A5, A6, A7 and Slim.