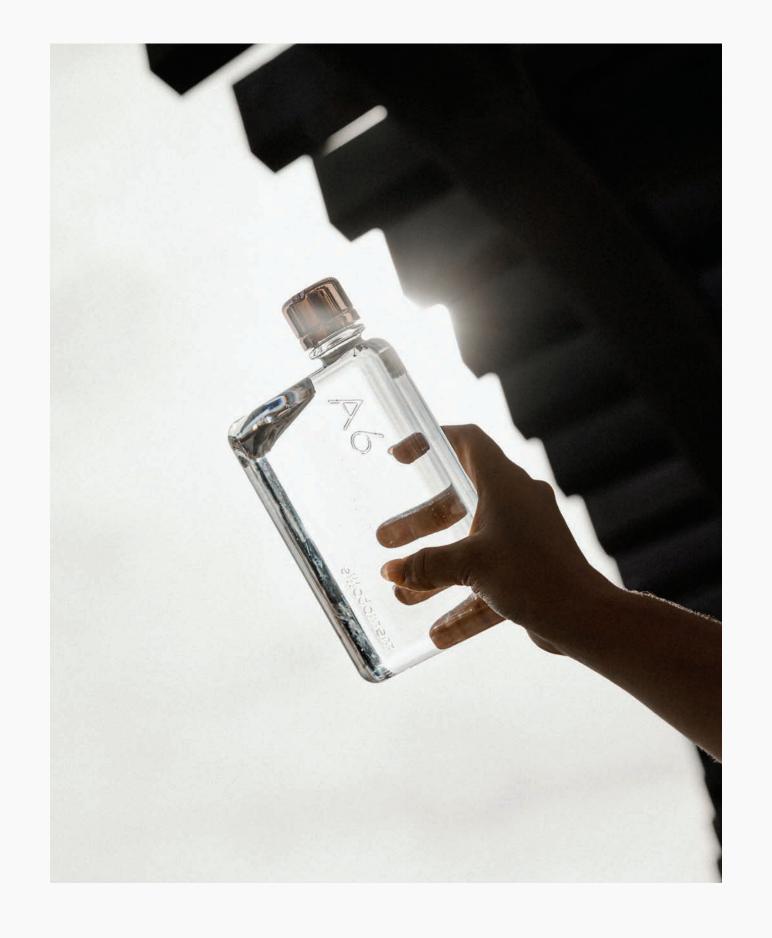

memobento

A3 Daily Tote

Original memobottle™

The flat water bottle that started it all

## Original memobottle™

#### SLIM AND LIGHTWEIGHT

The Original memobottle is designed to go where other bottles can't. With a slim profile of just one inch, it effortlessly fits flat in your bag, backpack, or laptop case, ensuring easy hydration on the go.

#### **HEAD-TURNING HYDRATION**

With its stunning transparency and unique design, the memobottle makes it exciting to carry water on the go. It's an everyday conversation starter that turns heads with every sip.