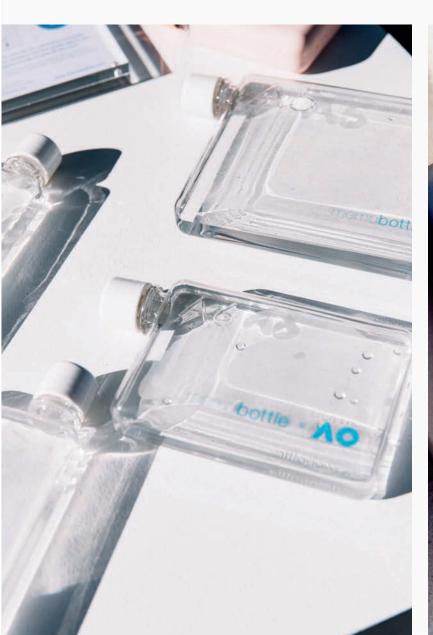

ORIGINAL MEMOBOTTLE

Screen Printing Inkjet Printing

ORIGINAL MEMOBOTTLE (WITH SILICONE SLEEVE)

Screen Printing Inkjet Printing

STAINLESS STEEL MEMOBOTTLE

Screen Printing Laser Etching

A3 DAILY TOTE

Screen Printing
Custom Embroidery

## Customized for your brand

Available in 3 bottle types, 4 sizes, and a wide variety of color options

# The perfect reusable gift

Our convenient and beautiful bottles have proven themselves to be a hit for our growing list of international co-branding partners, time and time again.

They're a distinguished and sustainable gift, that make a welcome addition to anyone's water bottle collection.