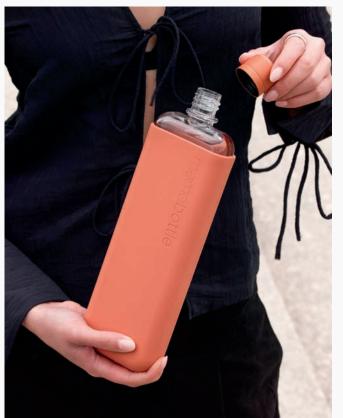

## Original memobottle™

(Colored Range)

Add a splash of fun to your everyday with our colored memobottles. The Original memobottle is now available pre-packaged with a matching Silicone Sleeve and Lid, across all sizes.

#### PROTECT AND PERSONALIZE

The Silicone Sleeve adds a splash of personality to the memobottle, while protecting it from life's bumps and bruises.

## DRESS FROM THE BOTTLE UP

Color coordinate your style all the way down to your water bottle. With a wide variety of colors to choose from, there's a memobottle to complement any look.

Available in A5, A6, A7 and Slim – in a wide variety of colors.