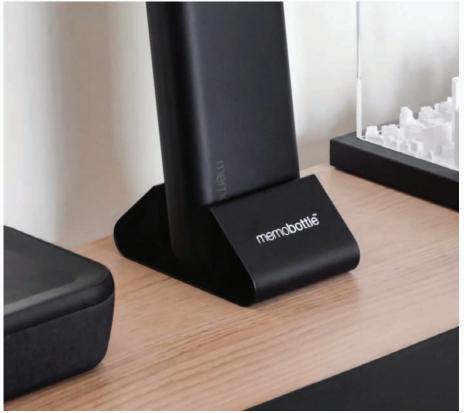

## Universal Desk Stand

Let your favorite memobottle stand tall and proud

## Universal Desk Stand

Your memobottle deserves to be in the spotlight. A sleek addition to your home or office, the Universal Desk Stand will display your memobottle tall and proud on any flat surface.

## **FEATURES**

Doubles as a great retail display

Durable powder-coated steel

Fits the entire Original memobottle, Silicone Sleeve, and Stainless Steel memobottle range

Available in Black and White.

21