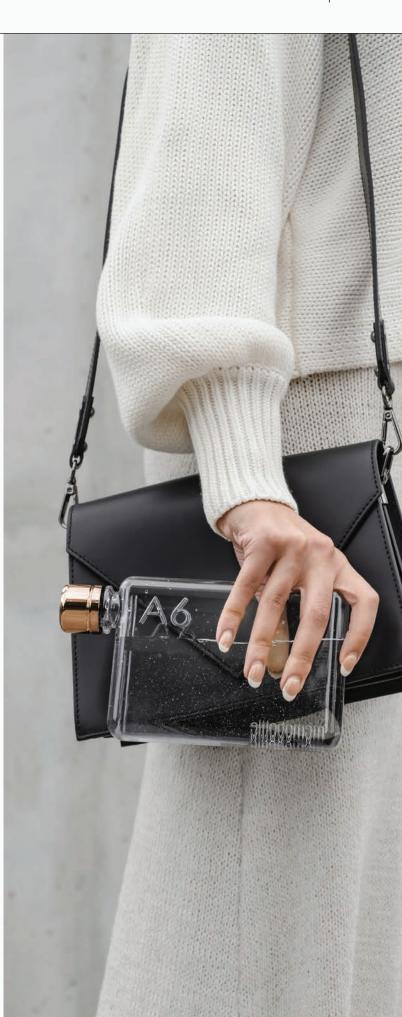

#### SLIM AND LIGHTWEIGHT

The Original memobottle is designed to go where other bottles can't. With a slim profile of just one inch, it effortlessly fits flat in your bag, backpack, or laptop case, ensuring easy hydration on the go.

#### **HEAD-TURNING HYDRATION**

With its stunning transparency and unique design, the memobottle makes it exciting to carry water on the go. It's an everyday conversation starter that turns heads with every sip.

#### TRITAN™ PLASTIC

Glass-like clarity in a lightweight and shatter-resistant material. Crafted from Tritan™ Plastic, the Original memobottle offers exceptional durability and safety. Made to last, this BPA and BPS-free plastic bottle will be by your side for years to come.