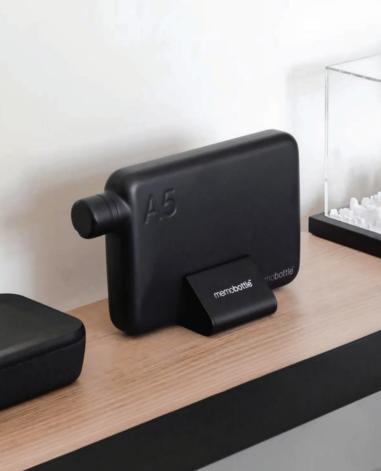

## Universal Desk Stand

Let your favorite memobottle stand tall and proud

## Universal Desk Stand

Your memobottle deserves to be in the spotlight. A sleek addition to your home or office, the Universal Desk Stand will display your memobottle tall and proud on any flat surface.

## **FEATURES**

Doubles as a great retail display

Durable powder-coated steel

Fits the entire Original memobottle, Silicone Sleeve, and Stainless Steel memobottle range

Available in Black and White.

21