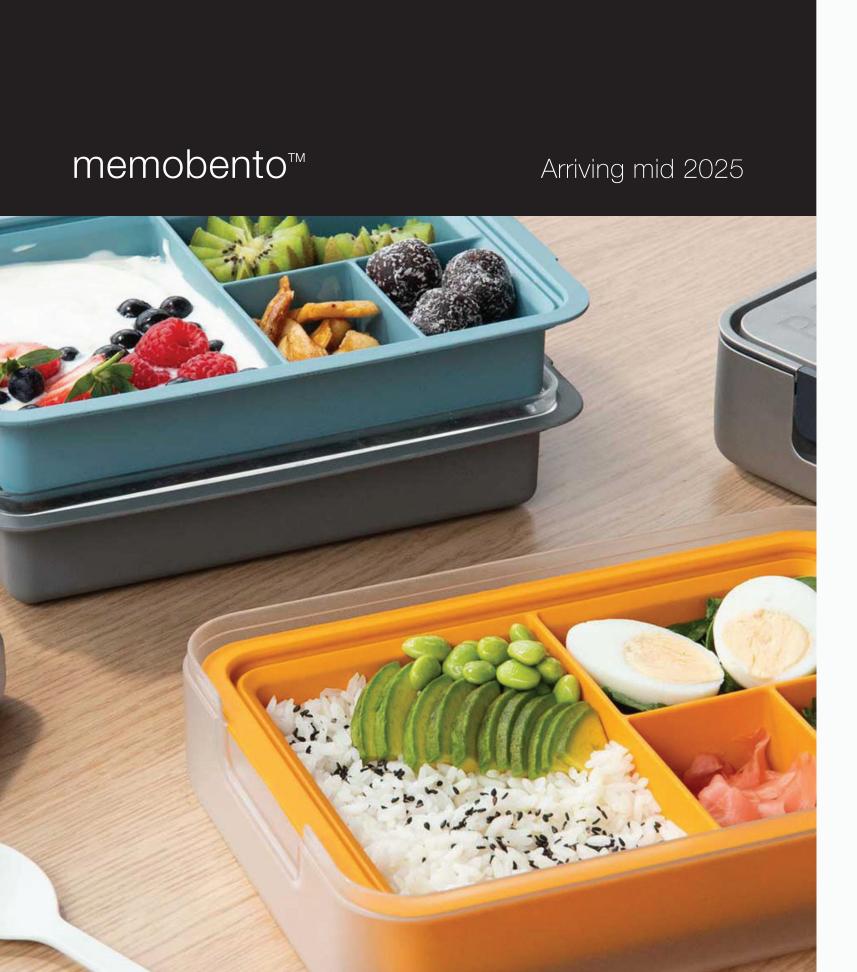

## memobento™

Meet the 2-in-1 lunchbox and container system that allows you to pack all your lunches for the week – with just one lunchbox.

With swappable Bento Containers, you're able to prep lunches in advance, swap in your next meal in seconds, and clean when it suits you.

By removing the need to wash and pack your lunchboxes in between every use, memobento promises to make packed lunches easier and more enjoyable than ever.

Available as B5 memobento and B5 memobento Lite