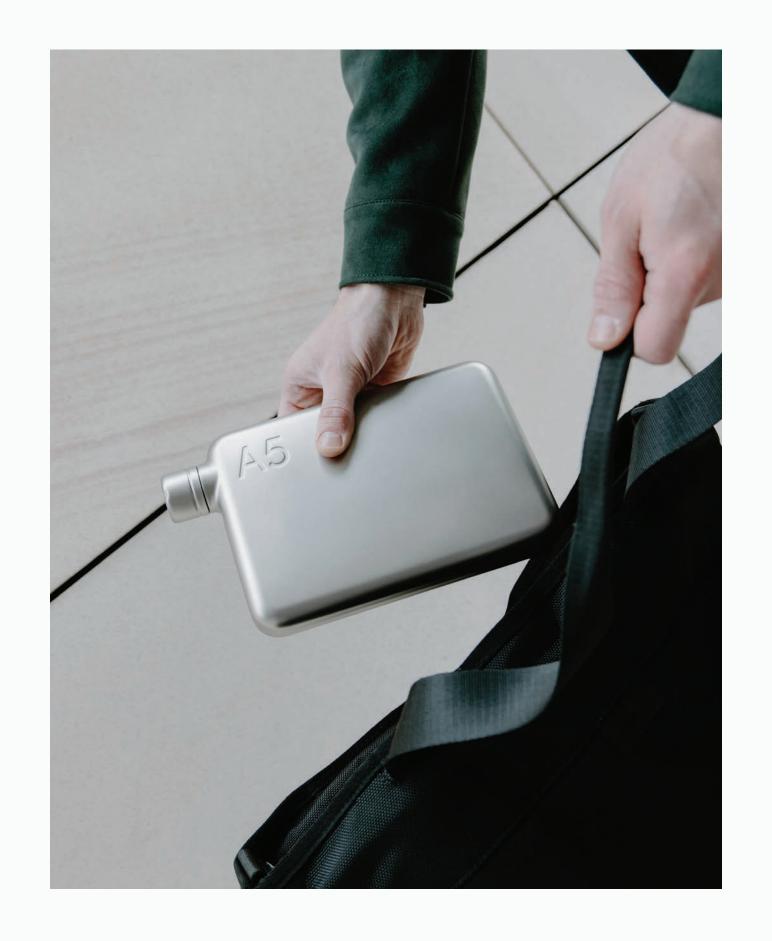

#### SLIM AND LIGHTWEIGHT

The Original memobottle is designed to go where other bottles can't. With a slim profile of just one inch, it effortlessly fits flat in your bag, backpack, or laptop case, ensuring easy hydration on the go.

Stainless Steel memobottle™

Flat like paper. Strong as steel.