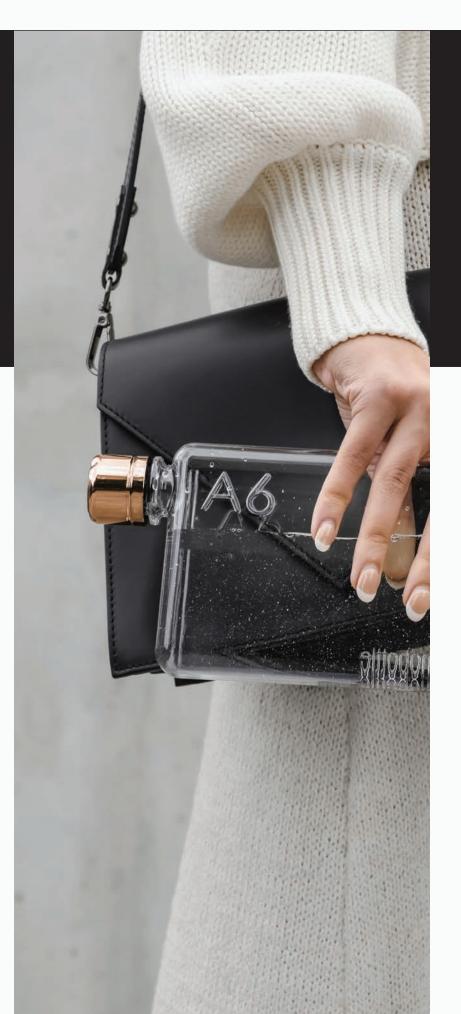

Available A5, A6, A7 and Slim.

Original memobottle™ (Colored Range)

Matching from head to toe

## DRESS FROM THE BOTTLE UP

Color coordinate your style all the way down to your water bottle. With a wide variety of colors to choose from, there's a memobottle to complement any look.

Available in A5, A6, A7 and Slim – in a wide variety of colors.

## Original memobottle<sup>™</sup>

A5 memobottle 750ml / 25oz

A5 memobottle

1080ml / 36oz

A6 memobottle 375ml / 12oz

A7 memobottle 180ml / 6oz

Slim memobottle 450ml / 15oz