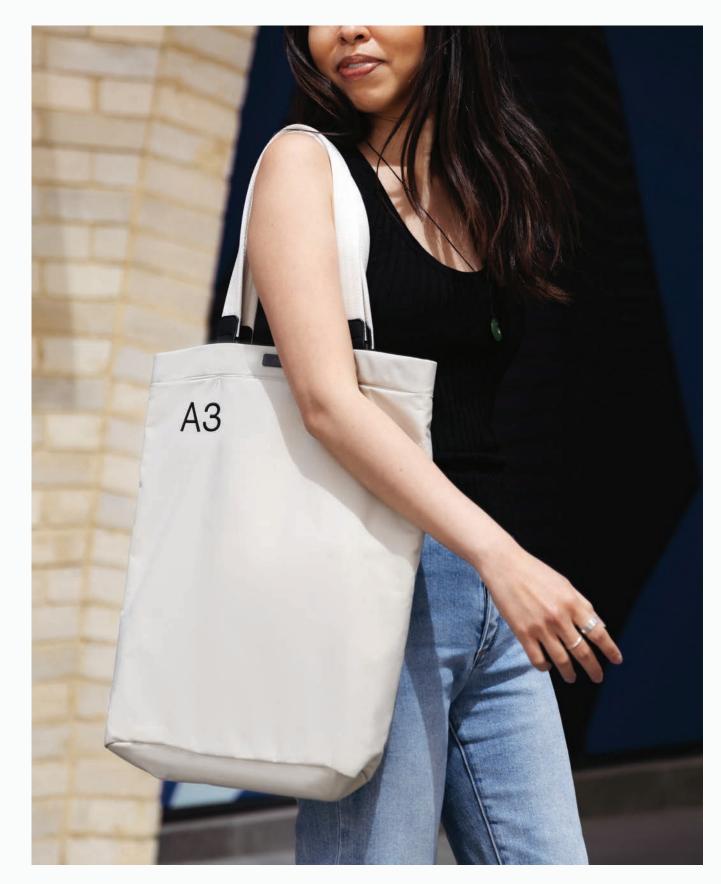

## A3 Daily Tote

Slim, sustainable, and spacesaving. We've made it easier than ever to carry your reusables and everyday essentials with this tote.

Designed to fit the Memobottle ecosystem, it includes A5, A6, and A7 pockets so you can bring your memobottle and memobento along on all your daily adventures.

## **FEATURES**

Ultra-slim design

Designated A5, A6, and A7 compartments

Padded 16-inch laptop pocket

Hidden internal pocket for valuables

Made from 100% recycled nylon (excluding hardware and handles)

Available in Black Ash, Paperbark and Eucalypt.