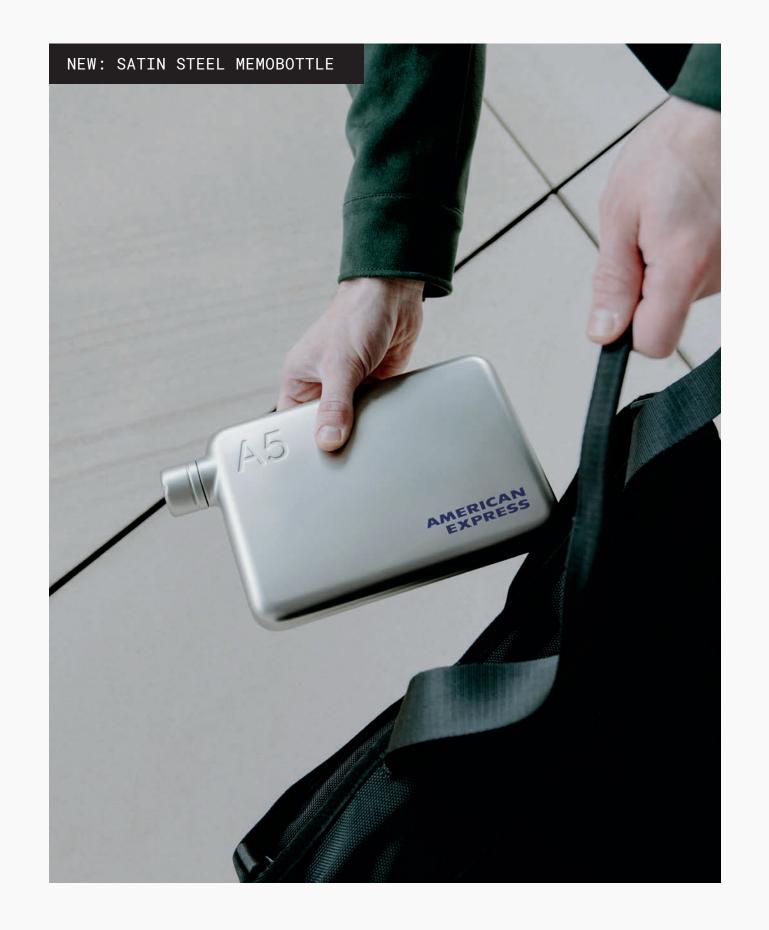

ORIGINAL MEMOBOTTLE

Screen Printing Inkjet Printing

ORIGINAL MEMOBOTTLE (WITH SILICONE SLEEVE)

Screen Printing Inkjet Printing

STAINLESS STEEL MEMOBOTTLE

Screen Printing Laser Etching

A3 DAILY TOTE

Screen Printing
Custom Embroidery

## Customized for your brand

Available in 3 bottle types, 4 sizes, and a wide variety of color options

# We're here for partnerships big and small

Unlock the power of memorable gifting with memobottle.

Whether it's corporate gifting to leave a lasting impression or exclusive collaborations with prestigious sporting events like the Australian Open, a memobottle will make for a cherished and useful memento.

# The perfect reusable gift

Our convenient and beautiful bottles have proven themselves to be a hit for our growing list of international co-branding partners, time and time again.

They're a distinguished and sustainable gift, that make a welcome addition to anyone's water bottle collection.