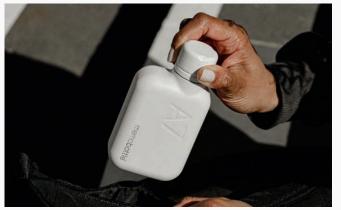

Available A5, A6, A7 and Slim.

Original memobottle™ (Colored Range)

Matching from head to toe

## DRESS FROM THE BOTTLE UP

Color coordinate your style all the way down to your water bottle. With a wide variety of colors to choose from, there's a memobottle to complement any look.

Available in A5, A6, A7 and Slim – in a wide variety of colors.

## Original memobottle<sup>™</sup>

A5 memobottle 750ml / 25oz

A5 memobottle

1080ml / 36oz

A6 memobottle 375ml / 12oz

A7 memobottle 180ml / 6oz

Slim memobottle 450ml / 15oz