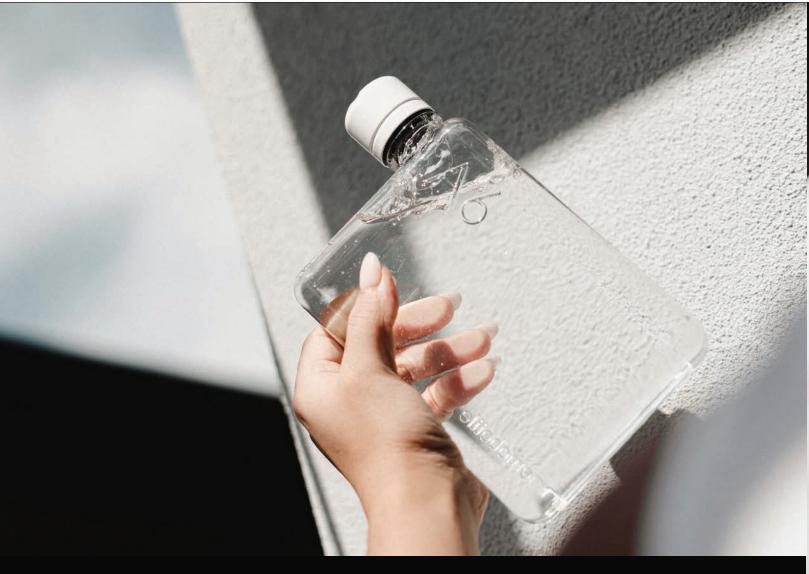

#### **HEAD-TURNING HYDRATION**

With its stunning transparency and unique design, the memobottle makes it exciting to carry water on the go. It's an everyday conversation starter that turns heads with every sip.

#### TRITAN™ PLASTIC

Glass-like clarity in a lightweight and shatter-resistant material. Crafted from Tritan™ Plastic, the Original memobottle offers exceptional durability and safety. Made to last, this BPA and BPS-free plastic bottle will be by your side for years to come.