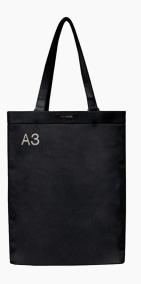

## A3 Daily Tote

Slim, sustainable, and spacesaving. We've made it easier than ever to carry your reusables and everyday essentials with this tote.

Designed to fit the Memobottle ecosystem, it includes A5, A6, and A7 pockets so you can bring your memobottle and memobento along on all your daily adventures.

## **FEATURES**

Ultra-slim design

Designated A5, A6, and A7 compartments

Padded 16-inch laptop pocket

Hidden internal pocket for valuables

Made from 100% recycled nylon (excluding hardware and handles)

Available in Black Ash, Paperbark and Eucalypt.

## FEATURES

Ultra-slim design

Designated A5, A6, and A7 compartments

Padded 16-inch laptop pocket

Hidden internal pocket for valuables

Made from 100% recycled nylon (excluding hardware and handles)

Available in Black Ash, Paperbark and Eucalypt.

## A3 Daily Tote

Eucalypt - M702

Black Ash - M700

To buy memobottle for your employees, trade partners and customers write to b2b@tigerpug.com