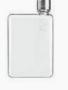

## Original memobottle™

#### SLIM AND LIGHTWEIGHT

The Original memobottle is designed to go where other bottles can't. With a slim profile of just one inch, it effortlessly fits flat in your bag, backpack, or laptop case, ensuring easy hydration on the go.

#### **HEAD-TURNING HYDRATION**

With its stunning transparency and unique design, the memobottle makes it exciting to carry water on the go. It's an everyday conversation starter that turns heads with every sip.

#### TRITAN™ PLASTIC

Glass-like clarity in a lightweight and shatter-resistant material. Crafted from Tritan™ Plastic, the Original memobottle offers exceptional durability and safety. Made to last, this BPA and BPS-free plastic bottle will be by your side for years to come.