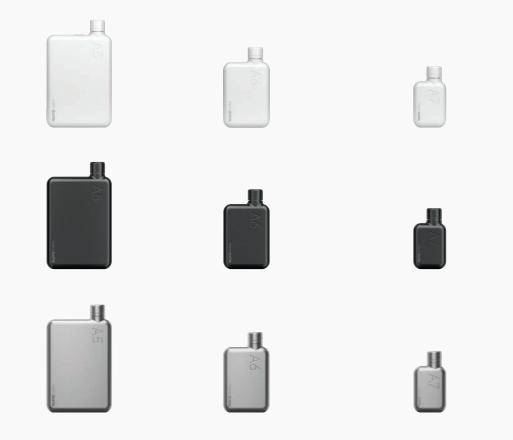

Available A5, A6, A7 and Slim.

Original memobottle™ (Colored Range)

Matching from head to toe

## DRESS FROM THE BOTTLE UP

Color coordinate your style all the way down to your water bottle. With a wide variety of colors to choose from, there's a memobottle to complement any look.

Available in A5, A6, A7 and Slim – in a wide variety of colors.

Available in A5, A6, A7 and Slim.

## Original memobottle<sup>™</sup>

A5 memobottle 750ml / 25oz

A5 memobottle

1080ml / 36oz

A6 memobottle 375ml / 12oz

A7 memobottle 180ml / 6oz

Slim memobottle 450ml / 15oz

## Stainless Steel memobottle<sup>™</sup>

A6 memobottle

500ml / 16oz

Slim memobottle 600ml / 20oz