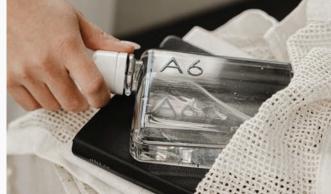

memobento

A3 Daily Tote

Original memobottle™

The flat water bottle that started it all

## Original memobottle™

#### SLIM AND LIGHTWEIGHT

The Original memobottle is designed to go where other bottles can't. With a slim profile of just one inch, it effortlessly fits flat in your bag, backpack, or laptop case, ensuring easy hydration on the go.

#### **HEAD-TURNING HYDRATION**

With its stunning transparency and unique design, the memobottle makes it exciting to carry water on the go. It's an everyday conversation starter that turns heads with every sip.

#### TRITAN™ PLASTIC

Glass-like clarity in a lightweight and shatter-resistant material. Crafted from Tritan™ Plastic, the Original memobottle offers exceptional durability and safety. Made to last, this BPA and BPS-free plastic bottle will be by your side for years to come.