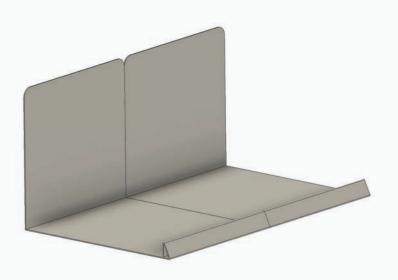

## Universal Desk Stand

Let your favorite memobottle stand tall and proud

## Universal Desk Stand

Your memobottle deserves to be in the spotlight. A sleek addition to your home or office, the Universal Desk Stand will display your memobottle tall and proud on any flat surface.

## **FEATURES**

Doubles as a great retail display

Durable powder-coated steel

Fits the entire Original memobottle, Silicone Sleeve, and Stainless Steel memobottle range

Available in Black and White.

21