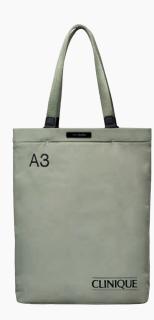

memobento

A3 Daily Tote

Original memobottle™

The flat water bottle that started it all

## A3 Daily Tote

Slim, sustainable, and spacesaving. We've made it easier than ever to carry your reusables and everyday essentials with this tote.

Designed to fit the Memobottle ecosystem, it includes A5, A6, and A7 pockets so you can bring your memobottle and memobento along on all your daily adventures.

## **FEATURES**

Ultra-slim design

Designated A5, A6, and A7 compartments

Padded 16-inch laptop pocket

Hidden internal pocket for valuables

Made from 100% recycled nylon (excluding hardware and handles)

Available in Black Ash, Paperbark and Eucalypt.

## FEATURES

Ultra-slim design

Designated A5, A6, and A7 compartments

Padded 16-inch laptop pocket

Hidden internal pocket for valuables

Made from 100% recycled nylon (excluding hardware and handles)

Available in Black Ash, Paperbark and Eucalypt.