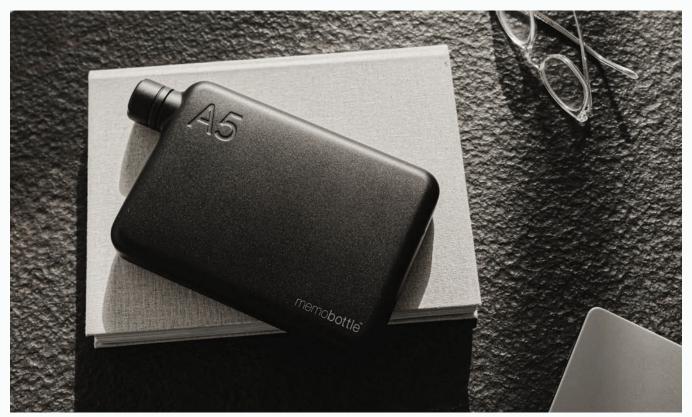

## Original memobottle™

#### SLIM AND LIGHTWEIGHT

The Original memobottle is designed to go where other bottles can't. With a slim profile of just one inch, it effortlessly fits flat in your bag, backpack, or laptop case, ensuring easy hydration on the go.

#### **HEAD-TURNING HYDRATION**

With its stunning transparency and unique design, the memobottle makes it exciting to carry water on the go. It's an everyday conversation starter that turns heads with every sip.

#### TRITAN™ PLASTIC

Glass-like clarity in a lightweight and shatter-resistant material. Crafted from Tritan™ Plastic, the Original memobottle offers exceptional durability and safety. Made to last, this BPA and BPS-free plastic bottle will be by your side for years to come.

Available A5, A6, A7 and Slim.

Original memobottle™ (Colored Range)

Matching from head to toe