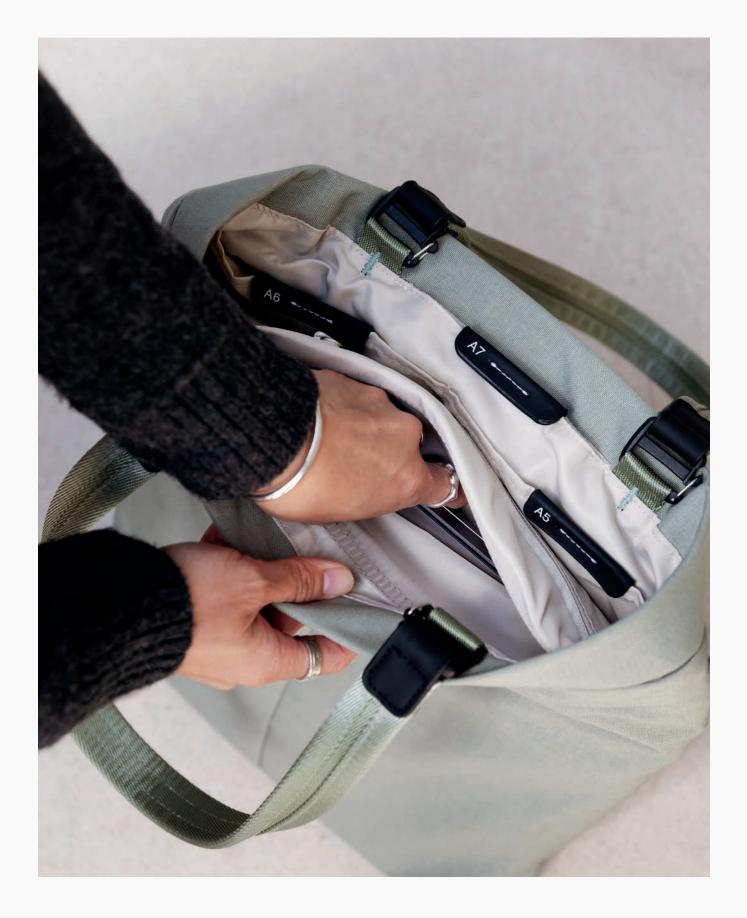

## A3 Daily Tote

Slim, sustainable, and spacesaving. We've made it easier than ever to carry your reusables and everyday essentials with this tote.

Designed to fit the Memobottle ecosystem, it includes A5, A6, and A7 pockets so you can bring your memobottle and memobento along on all your daily adventures.

## **FEATURES**

Ultra-slim design

Designated A5, A6, and A7 compartments

Padded 16-inch laptop pocket

Hidden internal pocket for valuables

Made from 100% recycled nylon (excluding hardware and handles)

Available in Black Ash, Paperbark and Eucalypt.

## FEATURES

Ultra-slim design

Designated A5, A6, and A7 compartments

Padded 16-inch laptop pocket

Hidden internal pocket for valuables

Made from 100% recycled nylon (excluding hardware and handles)

Available in Black Ash, Paperbark and Eucalypt.