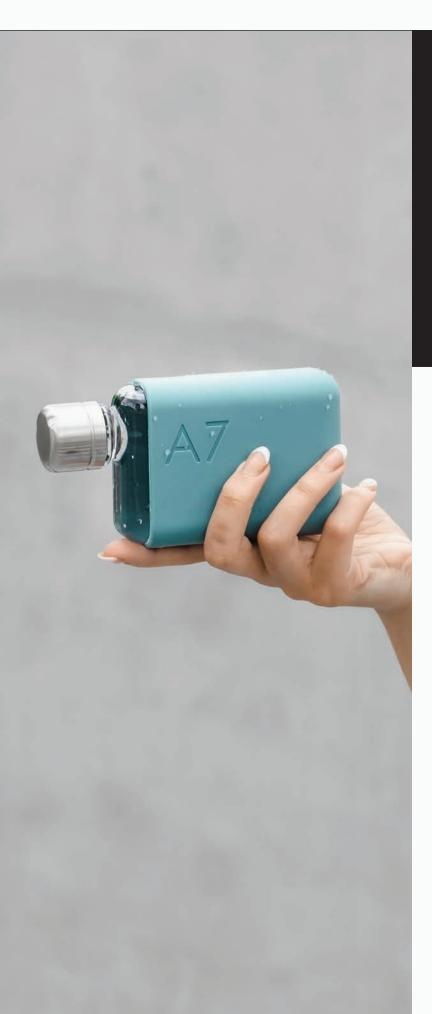

Available A5, A6, A7 and Slim.

Original memobottle™ (Colored Range)

Matching from head to toe

## DRESS FROM THE BOTTLE UP

Color coordinate your style all the way down to your water bottle. With a wide variety of colors to choose from, there's a memobottle to complement any look.

Available in A5, A6, A7 and Slim – in a wide variety of colors.

## Original memobottle<sup>™</sup>

A5 memobottle 750ml / 25oz

A5 memobottle

1080ml / 36oz

A6 memobottle 375ml / 12oz

A7 memobottle 180ml / 6oz

Slim memobottle 450ml / 15oz