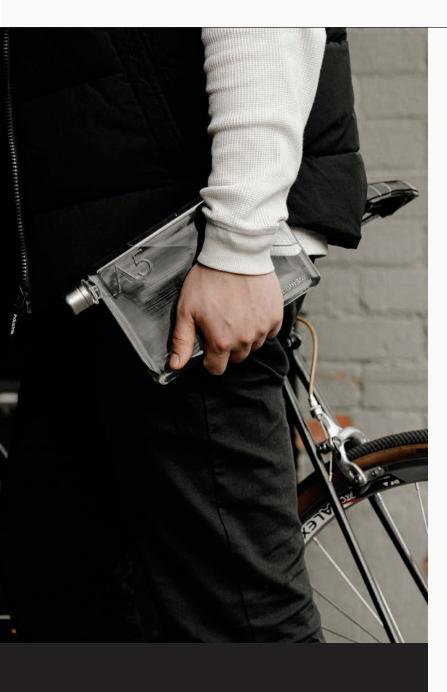

## A3 Daily Tote

Slim, sustainable, and spacesaving. We've made it easier than ever to carry your reusables and everyday essentials with this tote.

Designed to fit the Memobottle ecosystem, it includes A5, A6, and A7 pockets so you can bring your memobottle and memobento along on all your daily adventures.

## **FEATURES**

Ultra-slim design

Designated A5, A6, and A7 compartments

Padded 16-inch laptop pocket

Hidden internal pocket for valuables

Made from 100% recycled nylon (excluding hardware and handles)

Available in Black Ash, Paperbark and Eucalypt.

## FEATURES

Ultra-slim design

Designated A5, A6, and A7 compartments

Padded 16-inch laptop pocket

Hidden internal pocket for valuables

Made from 100% recycled nylon (excluding hardware and handles)

Available in Black Ash, Paperbark and Eucalypt.