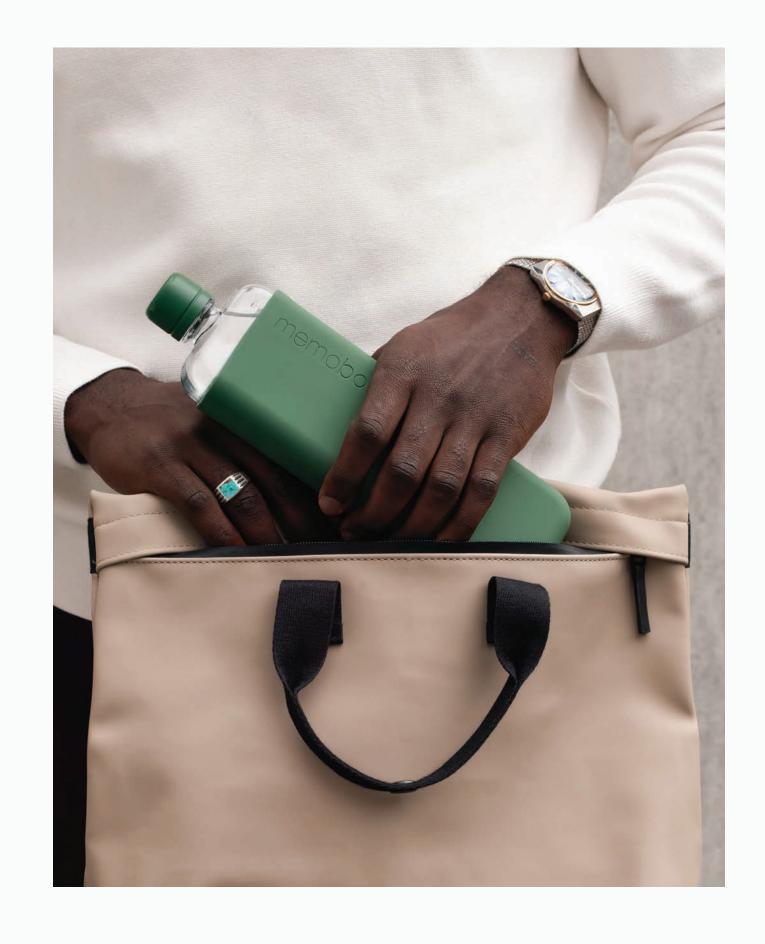

# Flat. Space-saving. Convenient.

The memobottle's unique and innovative design makes it easy to stay hydrated on the move.

The paper-inspired design allows it to sit flat against laptops, books and anything else you might carry.

#### SLIM AND LIGHTWEIGHT

The Original memobottle is designed to go where other bottles can't. With a slim profile of just one inch, it effortlessly fits flat in your bag, backpack, or laptop case, ensuring easy hydration on the go.