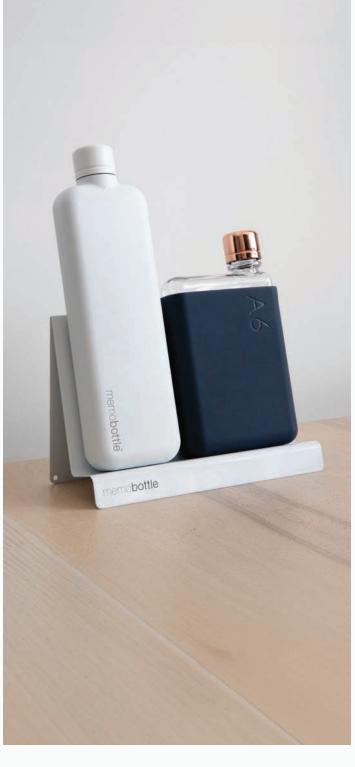

## Universal Desk Stand

Let your favorite memobottle stand tall and proud

## Universal Desk Stand

Your memobottle deserves to be in the spotlight. A sleek addition to your home or office, the Universal Desk Stand will display your memobottle tall and proud on any flat surface.

## **FEATURES**

Doubles as a great retail display

Durable powder-coated steel

Fits the entire Original memobottle, Silicone Sleeve, and Stainless Steel memobottle range

Available in Black and White.

21