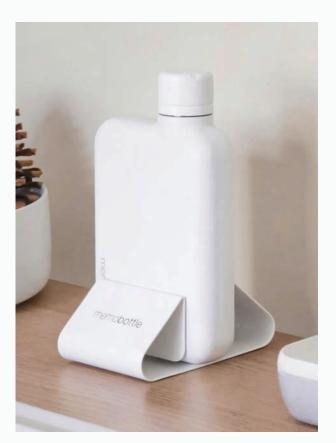

## Universal Desk Stand

Let your favorite memobottle stand tall and proud

## Universal Desk Stand

Your memobottle deserves to be in the spotlight. A sleek addition to your home or office, the Universal Desk Stand will display your memobottle tall and proud on any flat surface.

## **FEATURES**

Doubles as a great retail display

Durable powder-coated steel

Fits the entire Original memobottle, Silicone Sleeve, and Stainless Steel memobottle range

Available in Black and White.

21