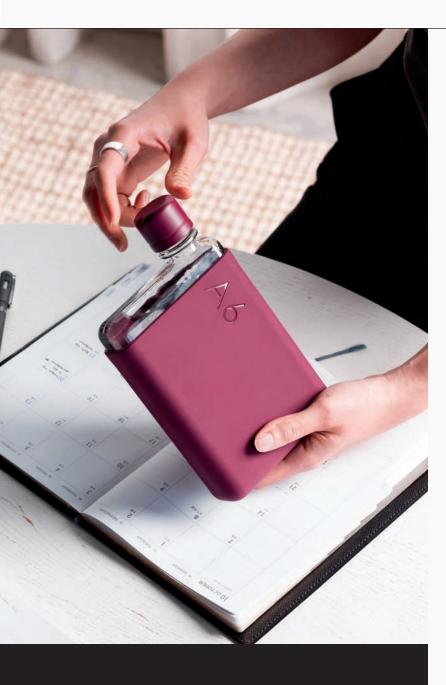

## Original memobottle™

(Colored Range)

Add a splash of fun to your everyday with our colored memobottles. The Original memobottle is now available pre-packaged with a matching Silicone Sleeve and Lid, across all sizes.

#### PROTECT AND PERSONALIZE

The Silicone Sleeve adds a splash of personality to the memobottle, while protecting it from life's bumps and bruises.

## DRESS FROM THE BOTTLE UP

Color coordinate your style all the way down to your water bottle. With a wide variety of colors to choose from, there's a memobottle to complement any look.

Available in A5, A6, A7 and Slim – in a wide variety of colors.