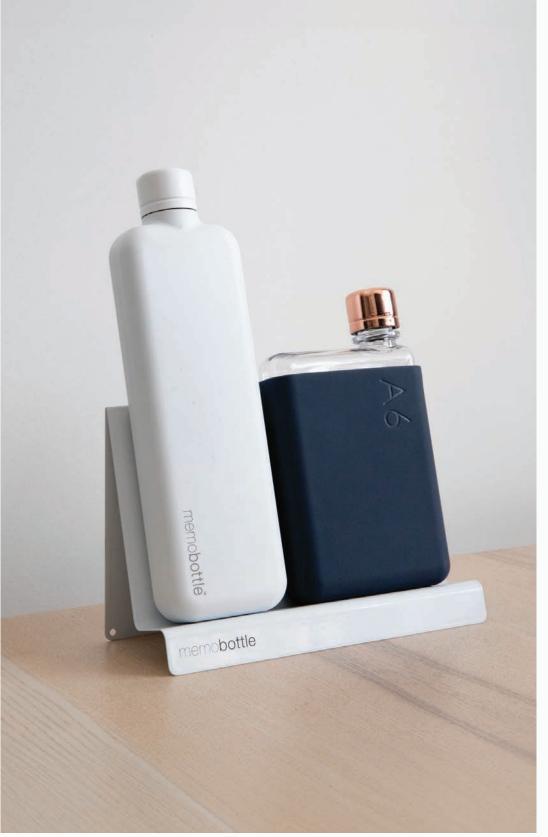

## Universal Desk Stand

Let your favorite memobottle stand tall and proud

## Universal Desk Stand

Your memobottle deserves to be in the spotlight. A sleek addition to your home or office, the Universal Desk Stand will display your memobottle tall and proud on any flat surface.

## **FEATURES**

Doubles as a great retail display

Durable powder-coated steel

Fits the entire Original memobottle, Silicone Sleeve, and Stainless Steel memobottle range

Available in Black and White.

21