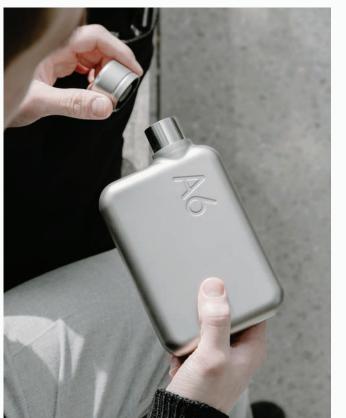

Stainless Steel memobottle™

Flat like paper. Strong as steel.

## Stainless Steel memobottle™

#### DURABLE AND ELEGANT

Crafted from Stainless Steel and featuring a scratch resistant and satin textured powdercoat, this daily companion is built to withstand whatever life throws at you for years to come.

#### FAST-FLOW DESIGN

The best-in-class mouthpiece is designed for easy filling, and fast hydration. With a generous inch-wide opening, this unique design offers a big step-up on conventional flask openings.

## INTERNAL THREAD

The mouthpiece features an innovative internal screw thread, offering a luxuriously smooth drinking experience, and ultraminimal appearance. It also keeps the drinking surface covered when not in use, ensuring it stays clean at all times.

Available in A5, A6, A7 and Slim.