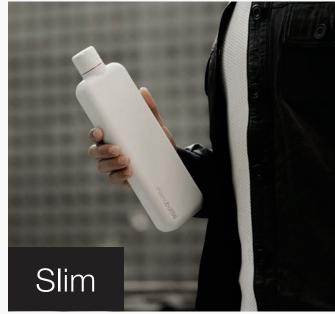

#### SLIM AND LIGHTWEIGHT

The Original memobottle is designed to go where other bottles can't. With a slim profile of just one inch, it effortlessly fits flat in your bag, backpack, or laptop case, ensuring easy hydration on the go.

Available A5, A6, A7 and Slim.

Original memobottle™ (Colored Range)

Matching from head to toe

## DRESS FROM THE BOTTLE UP

Color coordinate your style all the way down to your water bottle. With a wide variety of colors to choose from, there's a memobottle to complement any look.

Available in A5, A6, A7 and Slim – in a wide variety of colors.

Available in A5, A6, A7 and Slim.