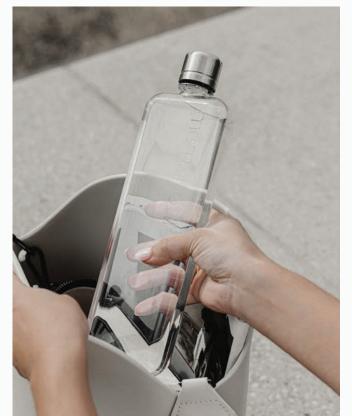

#### SLIM AND LIGHTWEIGHT

The Original memobottle is designed to go where other bottles can't. With a slim profile of just one inch, it effortlessly fits flat in your bag, backpack, or laptop case, ensuring easy hydration on the go.