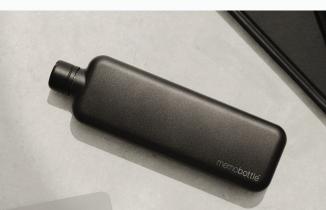

memobento

A3 Daily Tote

Original memobottle™

The flat water bottle that started it all

## Original memobottle™

#### SLIM AND LIGHTWEIGHT

The Original memobottle is designed to go where other bottles can't. With a slim profile of just one inch, it effortlessly fits flat in your bag, backpack, or laptop case, ensuring easy hydration on the go.

#### **HEAD-TURNING HYDRATION**

With its stunning transparency and unique design, the memobottle makes it exciting to carry water on the go. It's an everyday conversation starter that turns heads with every sip.

#### TRITAN™ PLASTIC

Glass-like clarity in a lightweight and shatter-resistant material. Crafted from Tritan™ Plastic, the Original memobottle offers exceptional durability and safety. Made to last, this BPA and BPS-free plastic bottle will be by your side for years to come.