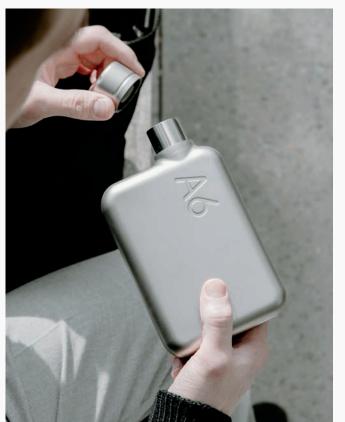

Available A5, A6, A7 and Slim.

Original memobottle™ (Colored Range)

Matching from head to toe

## DRESS FROM THE BOTTLE UP

Color coordinate your style all the way down to your water bottle. With a wide variety of colors to choose from, there's a memobottle to complement any look.

Available in A5, A6, A7 and Slim – in a wide variety of colors.

## Original memobottle<sup>™</sup>

A5 memobottle 750ml / 25oz

A5 memobottle

1080ml / 36oz

A6 memobottle 375ml / 12oz

A7 memobottle 180ml / 6oz

Slim memobottle 450ml / 15oz