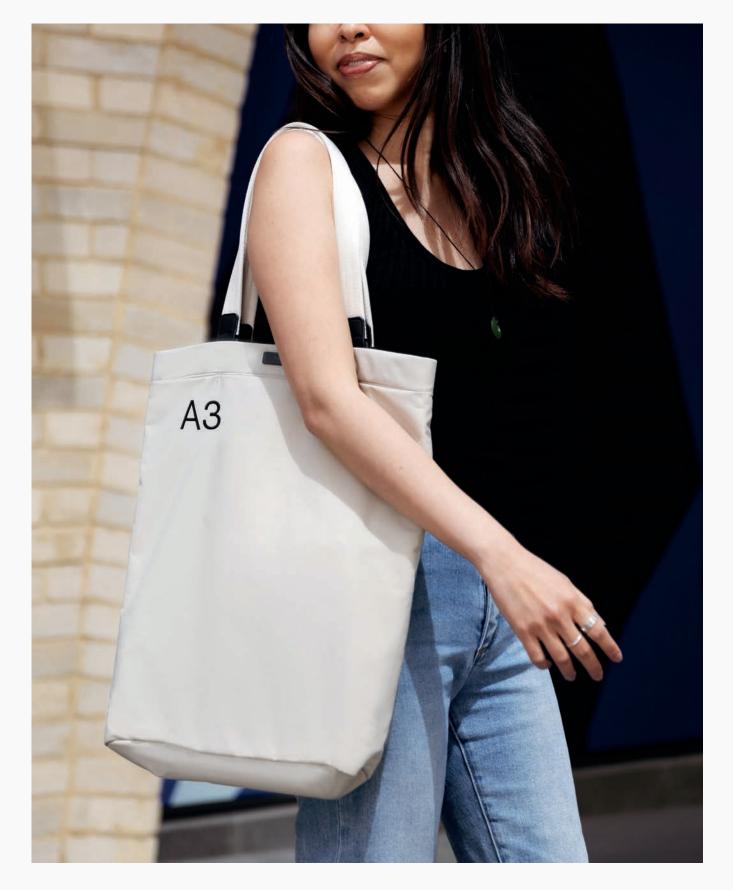

## A3 Daily Tote

Slim, sustainable, and spacesaving. We've made it easier than ever to carry your reusables and everyday essentials with this tote.

Designed to fit the Memobottle ecosystem, it includes A5, A6, and A7 pockets so you can bring your memobottle and memobento along on all your daily adventures.

## **FEATURES**

Ultra-slim design

Designated A5, A6, and A7 compartments

Padded 16-inch laptop pocket

Hidden internal pocket for valuables

Made from 100% recycled nylon (excluding hardware and handles)

Available in Black Ash, Paperbark and Eucalypt.

## FEATURES

Ultra-slim design

Designated A5, A6, and A7 compartments

Padded 16-inch laptop pocket

Hidden internal pocket for valuables

Made from 100% recycled nylon (excluding hardware and handles)

Available in Black Ash, Paperbark and Eucalypt.

## A3 Daily Tote

Eucalypt - M702

Black Ash - M700

To buy memobottle for your employees, trade partners and customers write to b2b@tigerpug.com