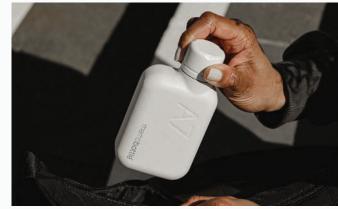

## Original memobottle™

(Colored Range)

Add a splash of fun to your everyday with our colored memobottles. The Original memobottle is now available pre-packaged with a matching Silicone Sleeve and Lid, across all sizes.

#### PROTECT AND PERSONALIZE

The Silicone Sleeve adds a splash of personality to the memobottle, while protecting it from life's bumps and bruises.

## DRESS FROM THE BOTTLE UP

Color coordinate your style all the way down to your water bottle. With a wide variety of colors to choose from, there's a memobottle to complement any look.

Available in A5, A6, A7 and Slim – in a wide variety of colors.