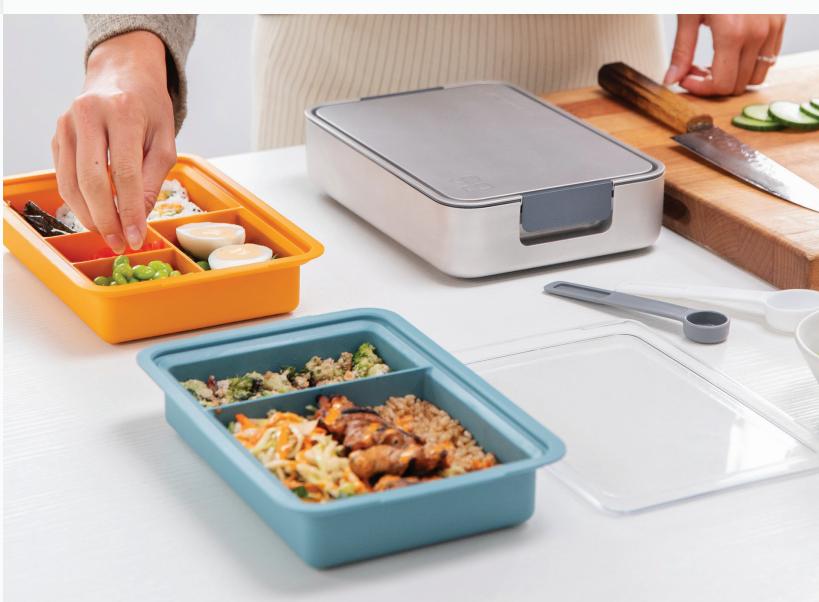

## memobento™

Meet the 2-in-1 lunchbox and container system that allows you to pack all your lunches for the week – with just one lunchbox.

With swappable Bento Containers, you're able to prep lunches in advance, swap in your next meal in seconds, and clean when it suits you.

By removing the need to wash and pack your lunchboxes in between every use, memobento promises to make packed lunches easier and more enjoyable than ever.

Available as B5 memobento and B5 memobento Lite

## Bento Containers

Stackable and swappable silicone containers for your memobento.

Get creative and bake meals directly in your Bento Containers, freeze meals in bulk for future consumption, and color code your lunches to stay organized.

Available in 3 colors and 3 configurations

#### **FEATURES**

Oven and microwave proof

Fridge and freezer friendly

Food-safe silicone

BPA-free Tritan Plastic lid (remove before using in oven and microwave)

Stackable, easy to clean, and stain resistant