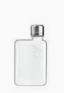

## Stainless Steel memobottle™

#### DURABLE AND ELEGANT

Crafted from Stainless Steel and featuring a scratch resistant and satin textured powdercoat, this daily companion is built to withstand whatever life throws at you for years to come.

#### FAST-FLOW DESIGN

The best-in-class mouthpiece is designed for easy filling, and fast hydration. With a generous inch-wide opening, this unique design offers a big step-up on conventional flask openings.

## INTERNAL THREAD

The mouthpiece features an innovative internal screw thread, offering a luxuriously smooth drinking experience, and ultraminimal appearance. It also keeps the drinking surface covered when not in use, ensuring it stays clean at all times.