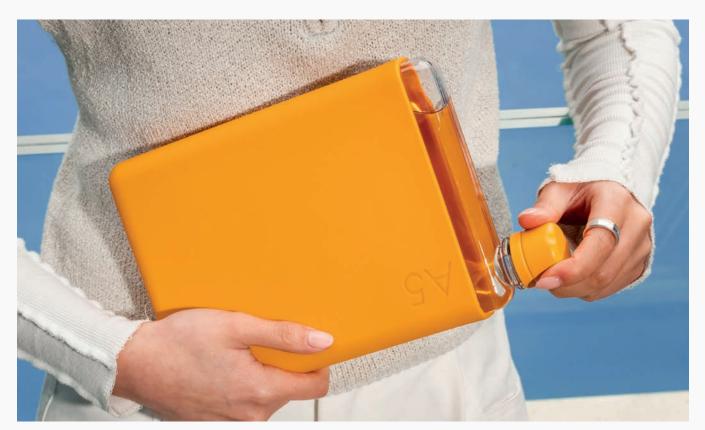

## Original memobottle™

(Colored Range)

Add a splash of fun to your everyday with our colored memobottles. The Original memobottle is now available pre-packaged with a matching Silicone Sleeve and Lid, across all sizes.

#### PROTECT AND PERSONALIZE

The Silicone Sleeve adds a splash of personality to the memobottle, while protecting it from life's bumps and bruises.

## DRESS FROM THE BOTTLE UP

Color coordinate your style all the way down to your water bottle. With a wide variety of colors to choose from, there's a memobottle to complement any look.

Available in A5, A6, A7 and Slim – in a wide variety of colors.