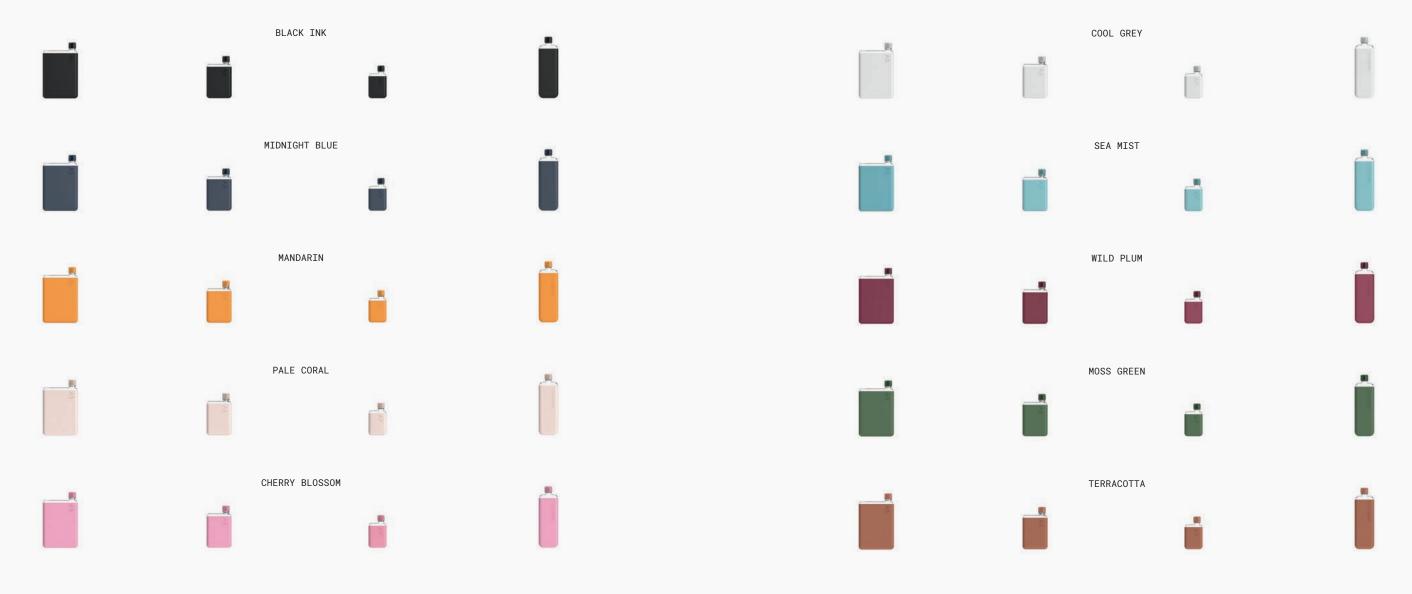

Available A5, A6, A7 and Slim.

Original memobottle™ (Colored Range)

Matching from head to toe

## Original memobottle™

(Colored Range)

Add a splash of fun to your everyday with our colored memobottles. The Original memobottle is now available pre-packaged with a matching Silicone Sleeve and Lid, across all sizes.

## DRESS FROM THE BOTTLE UP

Color coordinate your style all the way down to your water bottle. With a wide variety of colors to choose from, there's a memobottle to complement any look.

Available in A5, A6, A7 and Slim – in a wide variety of colors.

#### **FEATURES**

Thermal Insulation

Scratch and Drop Protection

**Dust Resistant Coating** 

Food Safe Silicone

Hand Wash only

Only compatible with the Original memobottle range.

Available in A5, A6, A7 and Slim – in a wide variety of colors.

#### DRESS FROM THE BOTTLE UP

Color coordinate your style all the way down to your water bottle. With a wide variety of colors to choose from, there's a memobottle to complement any look.

Available in A5, A6, A7 and Slim – in a wide variety of colors.