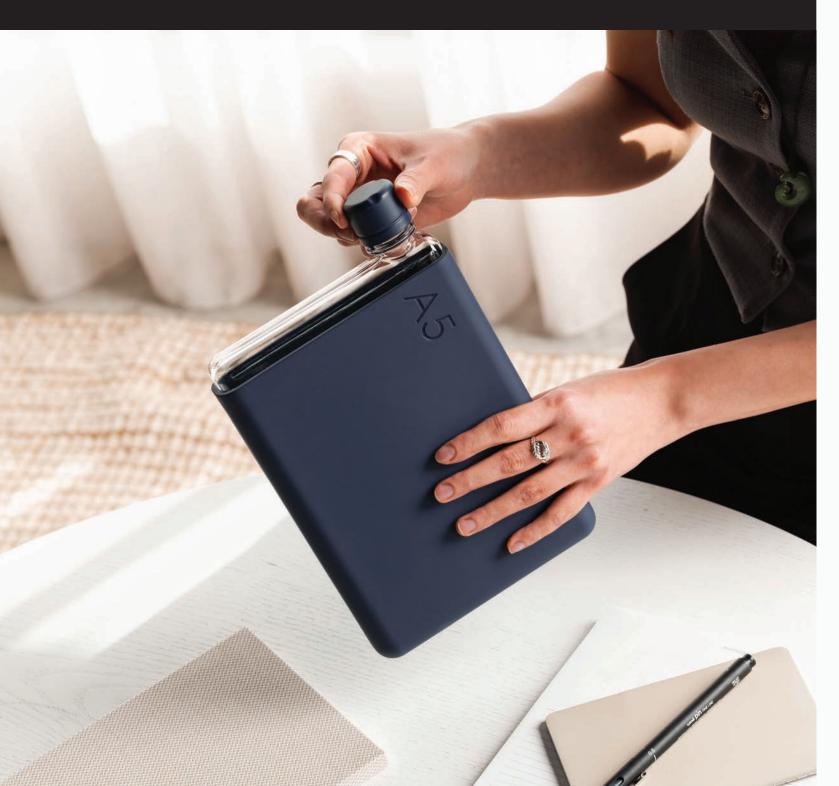

# Flat. Space-saving. Convenient.

The memobottle's unique and innovative design makes it easy to stay hydrated on the move.

The paper-inspired design allows it to sit flat against laptops, books and anything else you might carry.

#### SLIM AND LIGHTWEIGHT

The Original memobottle is designed to go where other bottles can't. With a slim profile of just one inch, it effortlessly fits flat in your bag, backpack, or laptop case, ensuring easy hydration on the go.

#### **HEAD-TURNING HYDRATION**

With its stunning transparency and unique design, the memobottle makes it exciting to carry water on the go. It's an everyday conversation starter that turns heads with every sip.

#### TRITAN™ PLASTIC

Glass-like clarity in a lightweight and shatter-resistant material. Crafted from Tritan™ Plastic, the Original memobottle offers exceptional durability and safety. Made to last, this BPA and BPS-free plastic bottle will be by your side for years to come.