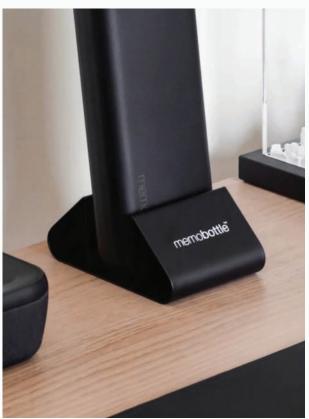

## Universal Desk Stand

Let your favorite memobottle stand tall and proud

## Universal Desk Stand

Your memobottle deserves to be in the spotlight. A sleek addition to your home or office, the Universal Desk Stand will display your memobottle tall and proud on any flat surface.

## **FEATURES**

Doubles as a great retail display

Durable powder-coated steel

Fits the entire Original memobottle, Silicone Sleeve, and Stainless Steel memobottle range

Available in Black and White.

21