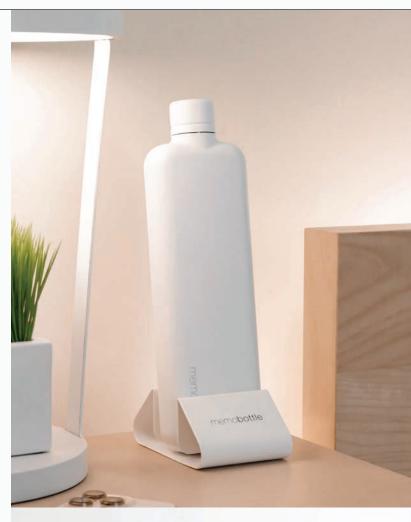

## Universal Desk Stand

Let your favorite memobottle stand tall and proud

## Universal Desk Stand

Your memobottle deserves to be in the spotlight. A sleek addition to your home or office, the Universal Desk Stand will display your memobottle tall and proud on any flat surface.