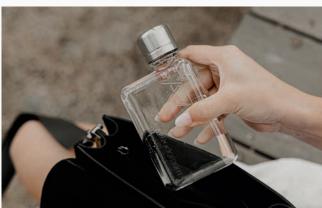

# Flat. Space-saving. Convenient.

The memobottle's unique and innovative design makes it easy to stay hydrated on the move.

The paper-inspired design allows it to sit flat against laptops, books and anything else you might carry.

#### SLIM AND LIGHTWEIGHT

The Original memobottle is designed to go where other bottles can't. With a slim profile of just one inch, it effortlessly fits flat in your bag, backpack, or laptop case, ensuring easy hydration on the go.