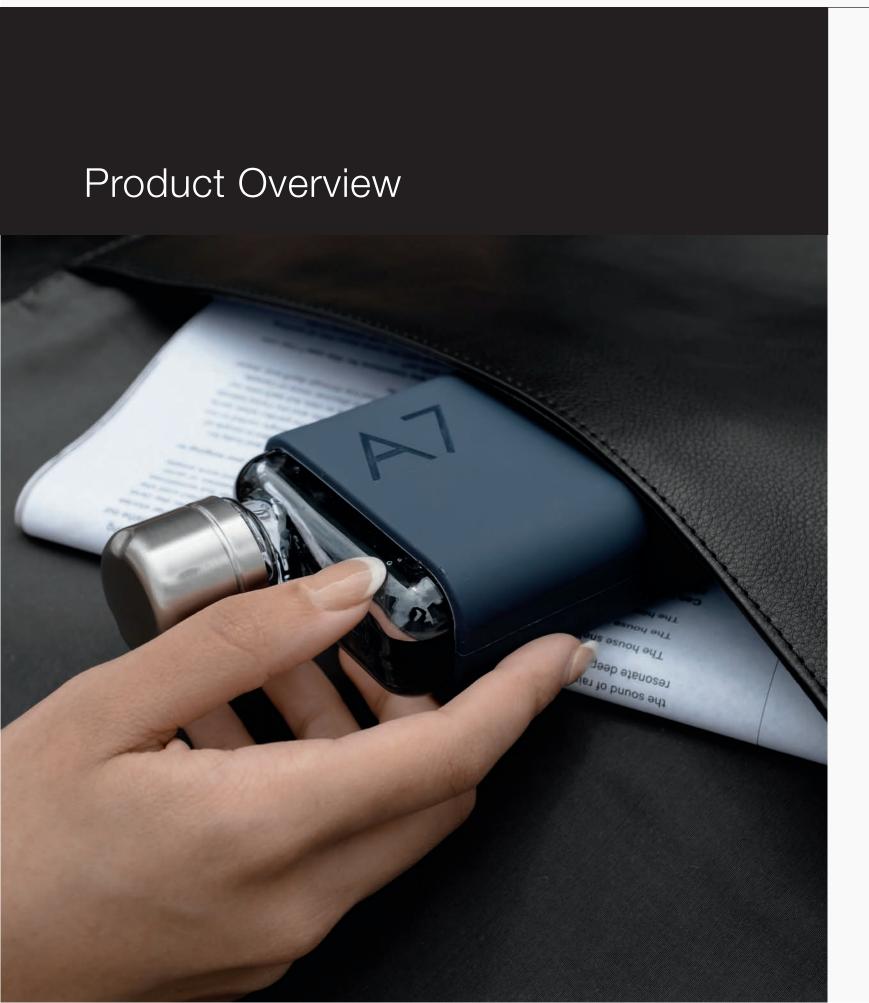

## A3 Daily Tote

Slim, sustainable, and spacesaving. We've made it easier than ever to carry your reusables and everyday essentials with this tote.

Designed to fit the Memobottle ecosystem, it includes A5, A6, and A7 pockets so you can bring your memobottle and memobento along on all your daily adventures.

## **FEATURES**

Ultra-slim design

Designated A5, A6, and A7 compartments

Padded 16-inch laptop pocket

Hidden internal pocket for valuables

Made from 100% recycled nylon (excluding hardware and handles)

Available in Black Ash, Paperbark and Eucalypt.

## FEATURES

Ultra-slim design

Designated A5, A6, and A7 compartments

Padded 16-inch laptop pocket

Hidden internal pocket for valuables

Made from 100% recycled nylon (excluding hardware and handles)

Available in Black Ash, Paperbark and Eucalypt.