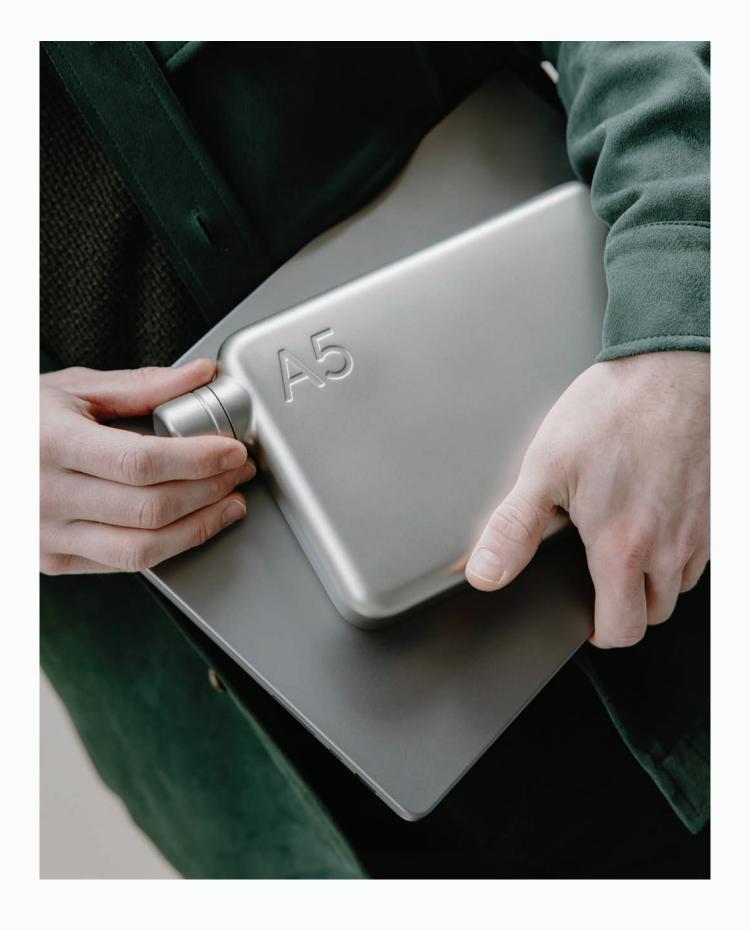

#### SLIM AND LIGHTWEIGHT

The Original memobottle is designed to go where other bottles can't. With a slim profile of just one inch, it effortlessly fits flat in your bag, backpack, or laptop case, ensuring easy hydration on the go.