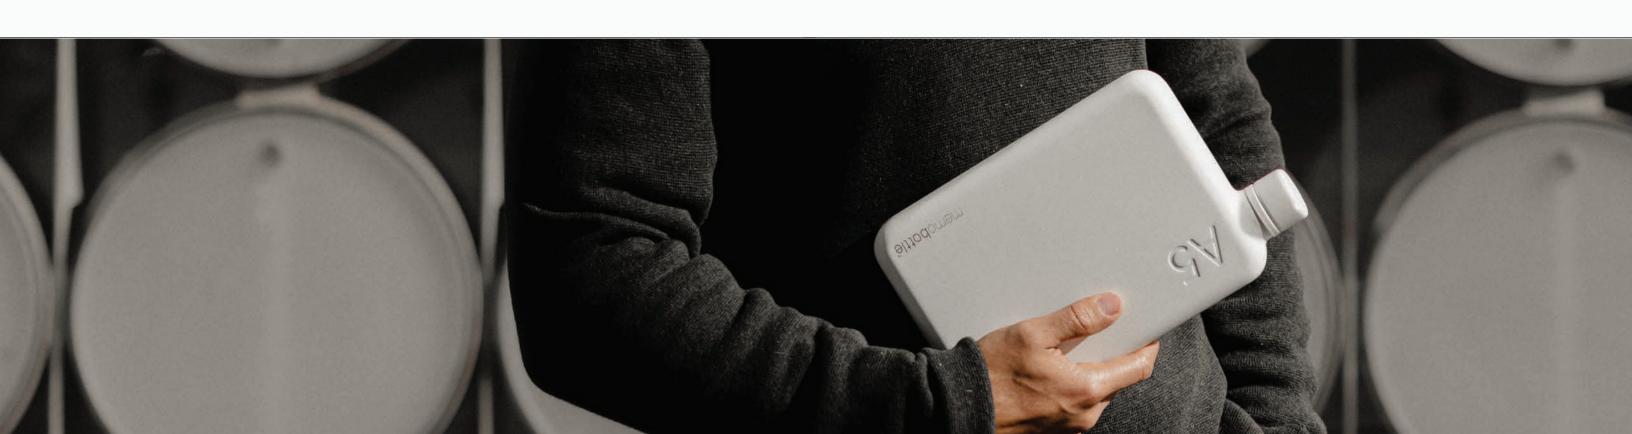

# Flat. Space-saving. Convenient.

The memobottle's unique and innovative design makes it easy to stay hydrated on the move.

The paper-inspired design allows it to sit flat against laptops, books and anything else you might carry.

#### SLIM AND LIGHTWEIGHT

The Original memobottle is designed to go where other bottles can't. With a slim profile of just one inch, it effortlessly fits flat in your bag, backpack, or laptop case, ensuring easy hydration on the go.