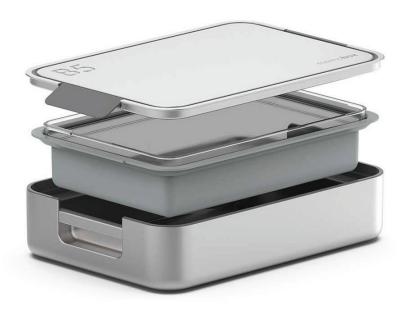

## Bento Containers

Stackable and swappable silicone containers for your memobento.

Get creative and bake meals directly in your Bento Containers, freeze meals in bulk for future consumption, and color code your lunches to stay organized.

#### **FEATURES**

Oven and microwave proof

Fridge and freezer friendly

Food-safe silicone

BPA-free Tritan Plastic lid (remove before using in oven and microwave)

Stackable, easy to clean, and stain resistant

Compatible with both the B5 memobento and B5 memobento Lite