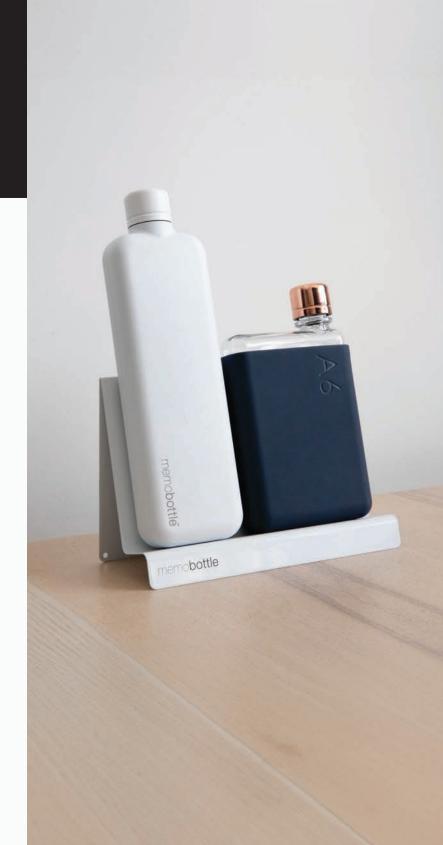

## Universal Desk Stand

Let your favorite memobottle stand tall and proud

## Universal Desk Stand

Your memobottle deserves to be in the spotlight. A sleek addition to your home or office, the Universal Desk Stand will display your memobottle tall and proud on any flat surface.

## **FEATURES**

Doubles as a great retail display

Durable powder-coated steel

Fits the entire Original memobottle, Silicone Sleeve, and Stainless Steel memobottle range

Available in Black and White.

21