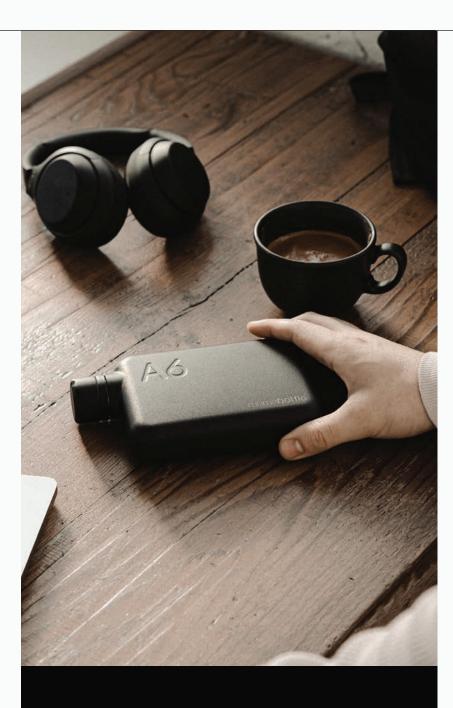

# Flat. Space-saving. Convenient.

The memobottle's unique and innovative design makes it easy to stay hydrated on the move.

The paper-inspired design allows it to sit flat against laptops, books and anything else you might carry.

#### SLIM AND LIGHTWEIGHT

The Original memobottle is designed to go where other bottles can't. With a slim profile of just one inch, it effortlessly fits flat in your bag, backpack, or laptop case, ensuring easy hydration on the go.