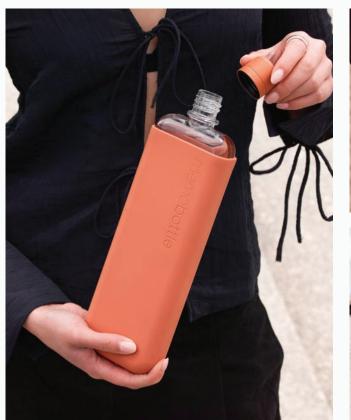

#### PROTECT AND PERSONALIZE

The Silicone Sleeve adds a splash of personality to the memobottle, while protecting it from life's bumps and bruises.

## Silicone Sleeves

Add a splash of personality and protection

Add a splash of personality to your memobottle while protecting it from life's little bumps and bruises.

With a smooth matte finish and added thermal insulation, they are the perfect example of form meets function.