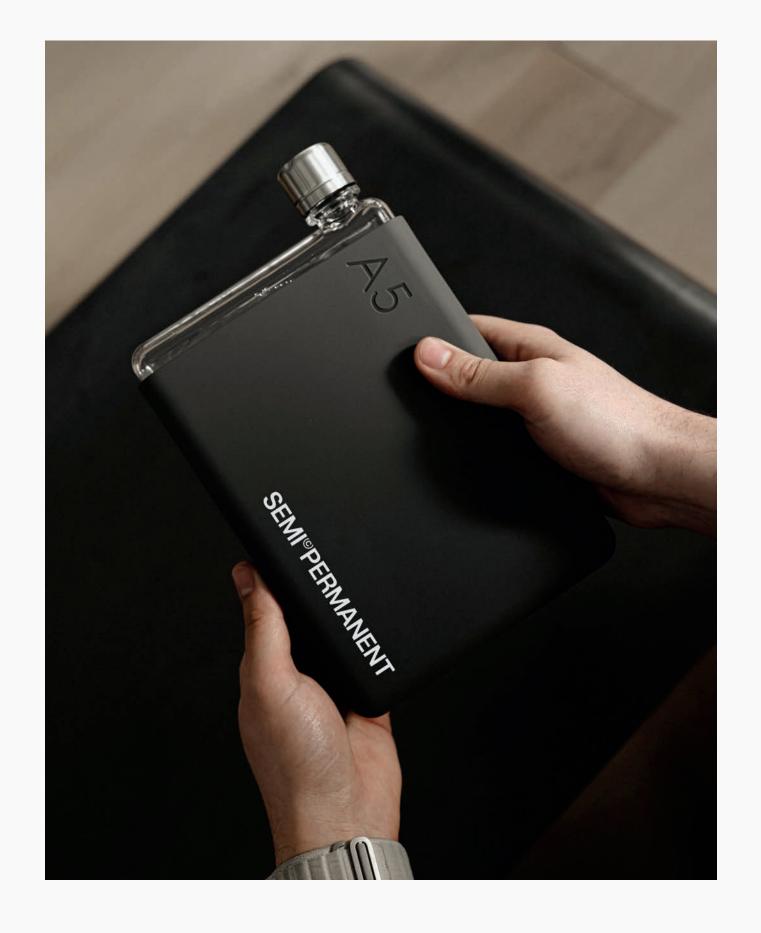

Stainless Steel memobottle™

Flat like paper. Strong as steel.

## Stainless Steel memobottle™

#### DURABLE AND ELEGANT

Crafted from Stainless Steel and featuring a scratch resistant and satin textured powdercoat, this daily companion is built to withstand whatever life throws at you for years to come.