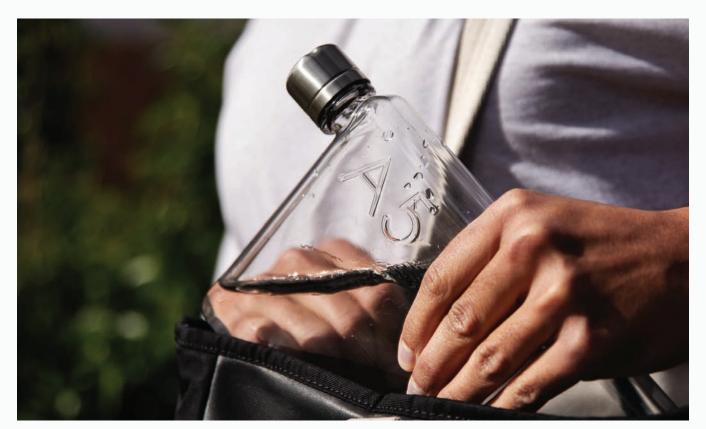

#### SLIM AND LIGHTWEIGHT

The Original memobottle is designed to go where other bottles can't. With a slim profile of just one inch, it effortlessly fits flat in your bag, backpack, or laptop case, ensuring easy hydration on the go.