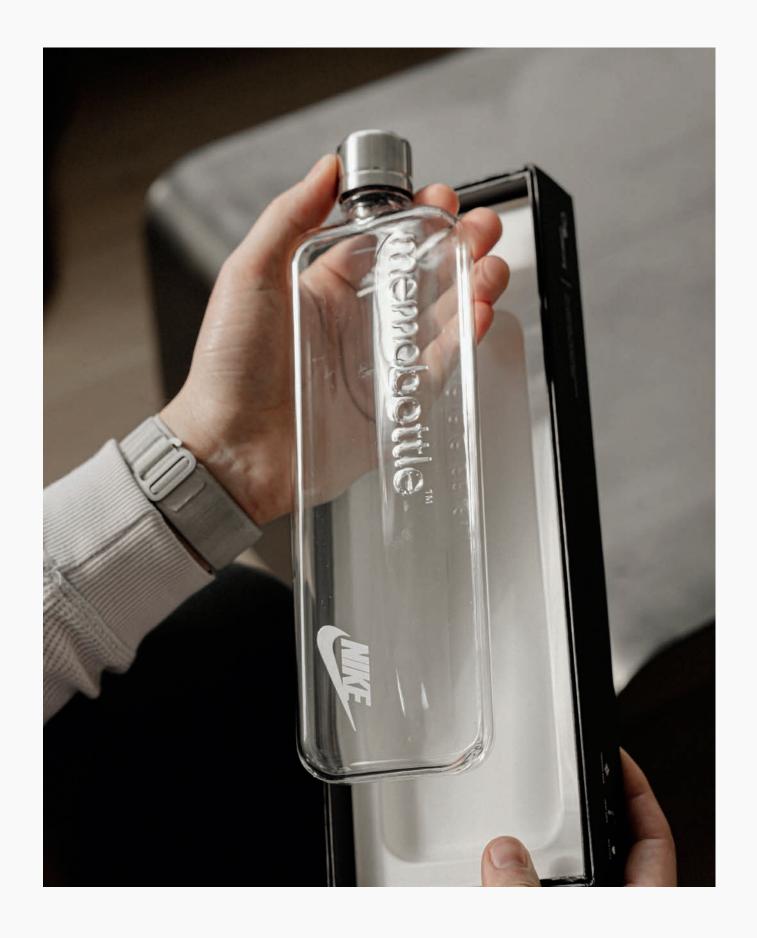

ORIGINAL MEMOBOTTLE

Screen Printing Inkjet Printing

ORIGINAL MEMOBOTTLE (WITH SILICONE SLEEVE)

Screen Printing Inkjet Printing

STAINLESS STEEL MEMOBOTTLE

Screen Printing Laser Etching

A3 DAILY TOTE

Screen Printing
Custom Embroidery

## Customized for your brand

Available in 3 bottle types, 4 sizes, and a wide variety of color options

# The perfect reusable gift

Our convenient and beautiful bottles have proven themselves to be a hit for our growing list of international co-branding partners, time and time again.

They're a distinguished and sustainable gift, that make a welcome addition to anyone's water bottle collection.