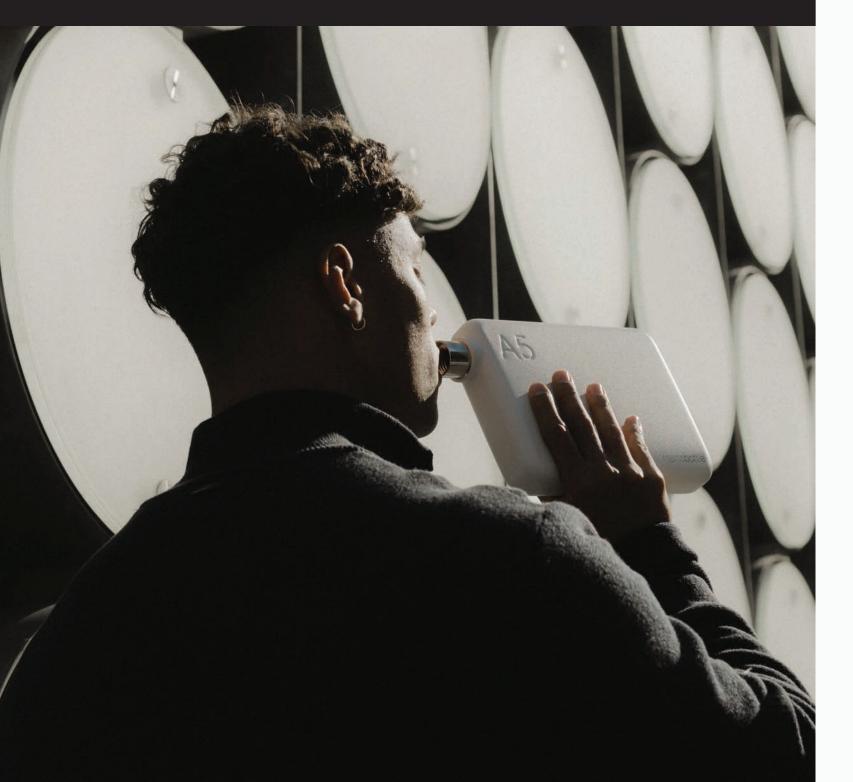

#### SLIM AND LIGHTWEIGHT

The Original memobottle is designed to go where other bottles can't. With a slim profile of just one inch, it effortlessly fits flat in your bag, backpack, or laptop case, ensuring easy hydration on the go.

#### **HEAD-TURNING HYDRATION**

With its stunning transparency and unique design, the memobottle makes it exciting to carry water on the go. It's an everyday conversation starter that turns heads with every sip.