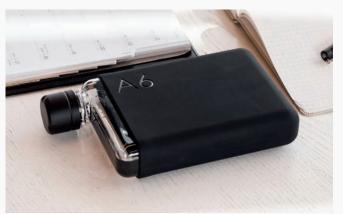

## Original memobottle™

#### SLIM AND LIGHTWEIGHT

The Original memobottle is designed to go where other bottles can't. With a slim profile of just one inch, it effortlessly fits flat in your bag, backpack, or laptop case, ensuring easy hydration on the go.

#### **HEAD-TURNING HYDRATION**

With its stunning transparency and unique design, the memobottle makes it exciting to carry water on the go. It's an everyday conversation starter that turns heads with every sip.

#### TRITAN™ PLASTIC

Glass-like clarity in a lightweight and shatter-resistant material. Crafted from Tritan™ Plastic, the Original memobottle offers exceptional durability and safety. Made to last, this BPA and BPS-free plastic bottle will be by your side for years to come.

Available A5, A6, A7 and Slim.

Original memobottle™ (Colored Range)

Matching from head to toe