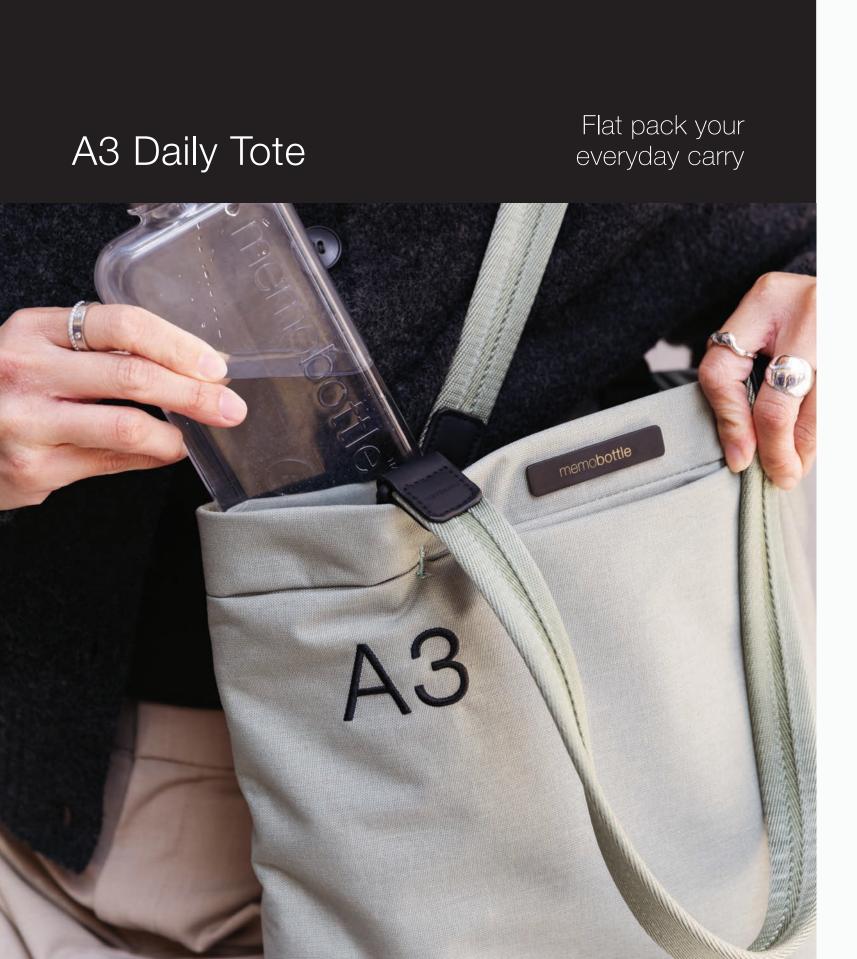

## A3 Daily Tote

Slim, sustainable, and spacesaving. We've made it easier than ever to carry your reusables and everyday essentials with this tote.

Designed to fit the Memobottle ecosystem, it includes A5, A6, and A7 pockets so you can bring your memobottle and memobento along on all your daily adventures.

## **FEATURES**

Ultra-slim design

Designated A5, A6, and A7 compartments

Padded 16-inch laptop pocket

Hidden internal pocket for valuables

Made from 100% recycled nylon (excluding hardware and handles)

Available in Black Ash, Paperbark and Eucalypt.