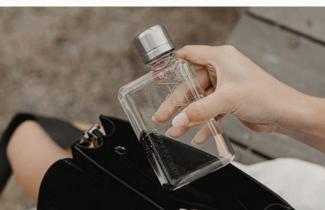

## Original memobottle™

#### SLIM AND LIGHTWEIGHT

The Original memobottle is designed to go where other bottles can't. With a slim profile of just one inch, it effortlessly fits flat in your bag, backpack, or laptop case, ensuring easy hydration on the go.

#### **HEAD-TURNING HYDRATION**

With its stunning transparency and unique design, the memobottle makes it exciting to carry water on the go. It's an everyday conversation starter that turns heads with every sip.

#### TRITAN™ PLASTIC

Glass-like clarity in a lightweight and shatter-resistant material. Crafted from Tritan™ Plastic, the Original memobottle offers exceptional durability and safety. Made to last, this BPA and BPS-free plastic bottle will be by your side for years to come.