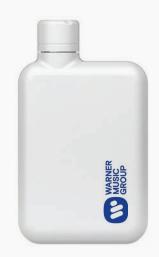

## memobottle

Now Available In India

memobottle.com b2b@tigerug.com

memobottle™

MEET THE MEMOBOTTLE

# Flat. Space-saving. Convenient.

The memobottle's unique and innovative design makes it easy to stay hydrated on the move.

The paper-inspired design allows it to sit flat against laptops, books and anything else you might carry.

#### SLIM AND LIGHTWEIGHT

The Original memobottle is designed to go where other bottles can't. With a slim profile of just one inch, it effortlessly fits flat in your bag, backpack, or laptop case, ensuring easy hydration on the go.

#### **HEAD-TURNING HYDRATION**

With its stunning transparency and unique design, the memobottle makes it exciting to carry water on the go. It's an everyday conversation starter that turns heads with every sip.

#### TRITAN™ PLASTIC

Glass-like clarity in a lightweight and shatter-resistant material. Crafted from Tritan™ Plastic, the Original memobottle offers exceptional durability and safety. Made to last, this BPA and BPS-free plastic bottle will be by your side for years to come.