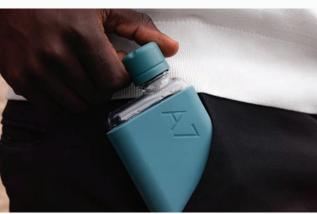

## memobottle<sup>™</sup> Lids

Top off your memobottle with a little bling or a touch of color

Twist and shout – memobottle Lids are constructed with durable and dependable silicone seals and high quality stainless steel.

The leak-proof design means you can enjoy peace of mind when placing your memobottle among your valuables.