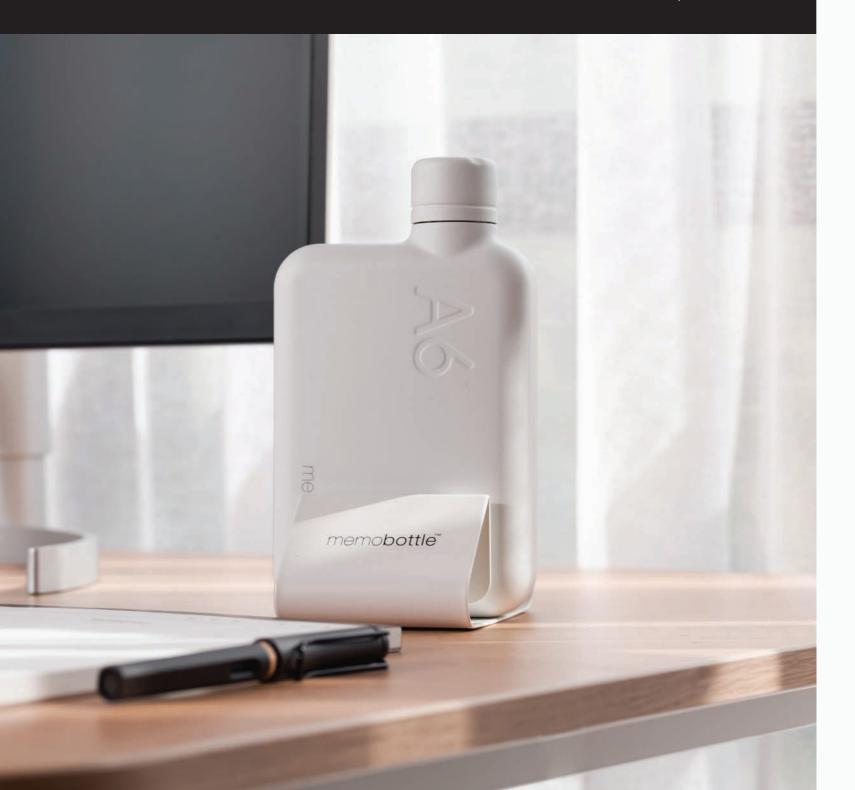

## Universal Desk Stand

Let your favorite memobottle stand tall and proud

## Universal Desk Stand

Your memobottle deserves to be in the spotlight. A sleek addition to your home or office, the Universal Desk Stand will display your memobottle tall and proud on any flat surface.