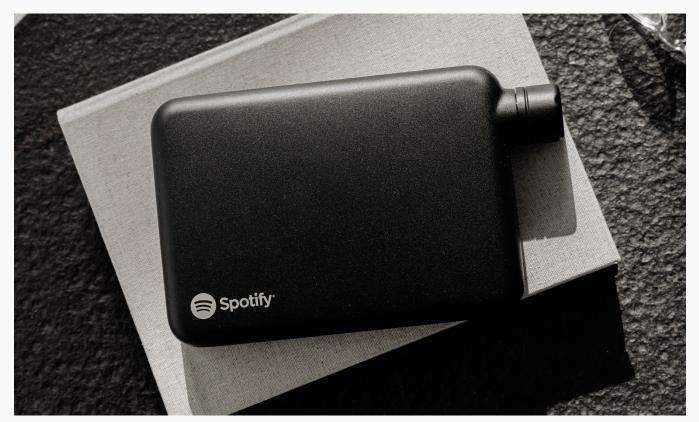

ORIGINAL MEMOBOTTLE

Screen Printing Inkjet Printing

ORIGINAL MEMOBOTTLE (WITH SILICONE SLEEVE)

Screen Printing Inkjet Printing

STAINLESS STEEL MEMOBOTTLE

Screen Printing Laser Etching

A3 DAILY TOTE

Screen Printing
Custom Embroidery

## Customized for your brand

Available in 3 bottle types, 4 sizes, and a wide variety of color options

# The perfect reusable gift

Our convenient and beautiful bottles have proven themselves to be a hit for our growing list of international co-branding partners, time and time again.

They're a distinguished and sustainable gift, that make a welcome addition to anyone's water bottle collection.