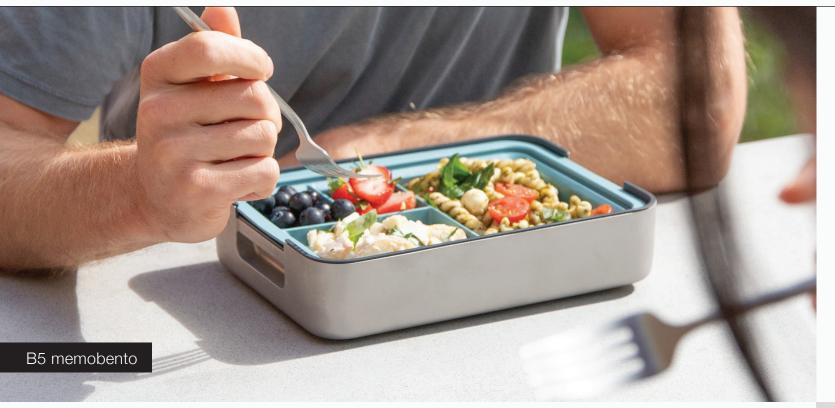

## B5 memobento™

Includes a Bento Container and Stainless Steel outer shell

Sleek, sturdy, and serving up an extraordinary lunch experience.

The unique triple-wall design provides insulation to keep meals cold during commutes, prevents condensation, and leak resistance.

#### **FEATURES**

304 Stainless Steel

Triple wall insulated base

Leak resistant

Condensation proof

Dishwasher safe