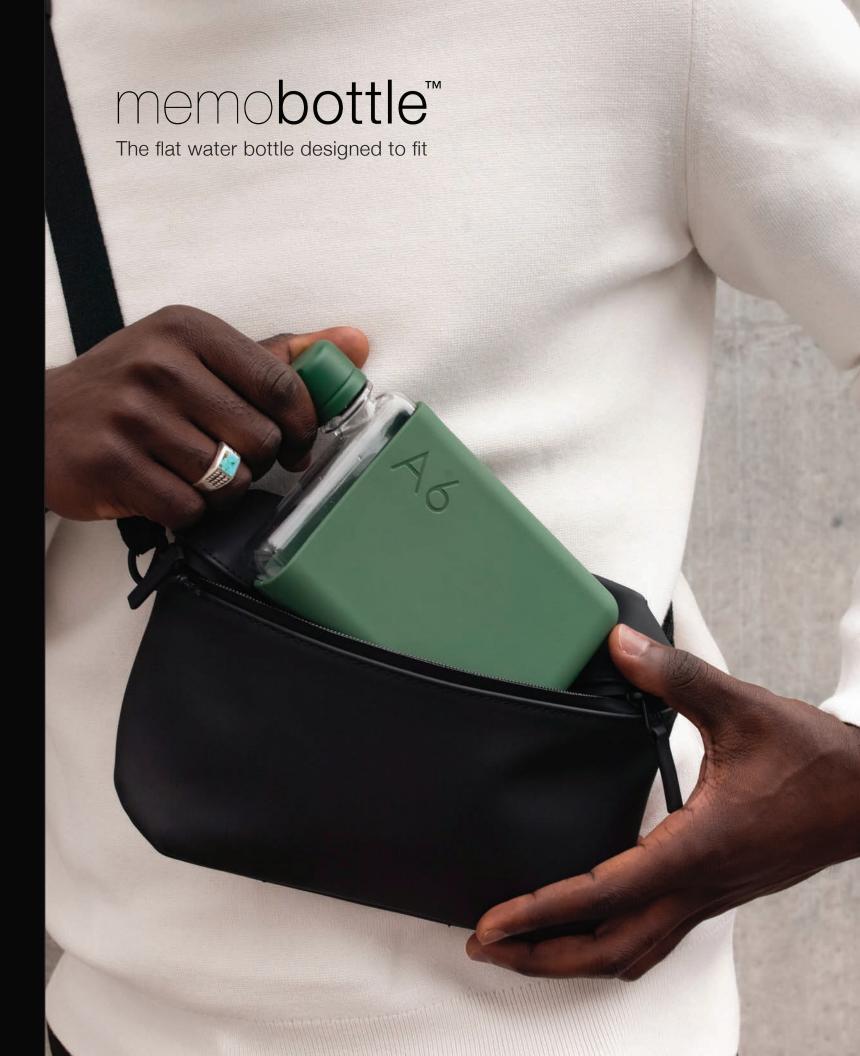

# Flat. Space-saving. Convenient.

The memobottle's unique and innovative design makes it easy to stay hydrated on the move.

The paper-inspired design allows it to sit flat against laptops, books and anything else you might carry.

#### SLIM AND LIGHTWEIGHT

The Original memobottle is designed to go where other bottles can't. With a slim profile of just one inch, it effortlessly fits flat in your bag, backpack, or laptop case, ensuring easy hydration on the go.

#### **HEAD-TURNING HYDRATION**

With its stunning transparency and unique design, the memobottle makes it exciting to carry water on the go. It's an everyday conversation starter that turns heads with every sip.